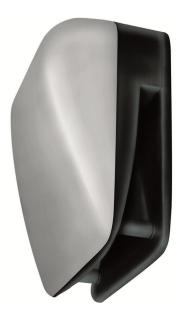

## Midi Horns and Sirens / Signal Horn 573 Signal horn WM Contin. tone 24VAC BK/GY

!

Part No.: 573.000.65

|--|

| MECHANICAL DATA              |                           |  |
|------------------------------|---------------------------|--|
| Length                       | 232 mm                    |  |
| Width                        | 104 mm                    |  |
| Height                       | 232 mm                    |  |
| Materials                    | PC/ABS                    |  |
| Housing colour               | Black                     |  |
| Protection category          | IP65                      |  |
| Connection                   | Screw terminals           |  |
| cross-sectional area maximum | 2,50mm² / 14AWG           |  |
| Cable entry                  | Screwed cable gland       |  |
| Cable entry minimum          | d = 5 mm                  |  |
| Cable entry maximum          | d = 10 mm                 |  |
| Tension relief               | Present (conforms to VDE) |  |
| Type of fixing               | Wall mounting             |  |
| Working temperature minimum  | -30°C                     |  |
| Working temperature maximum  | +50°C                     |  |
| Weight with packaging        | 1277 g                    |  |
| Product weight               | 1200 g                    |  |
| ELECTRICAL DATA              |                           |  |
| Operating voltage            | 24V                       |  |
| Operating voltage type       | AC                        |  |
| Operating voltage frequency  | 50Hz                      |  |
| Operating voltage tolerance  | +/- 10%                   |  |
| Rated operational voltage    | 24 VAC                    |  |
| Rated operational current    | 500 mA                    |  |
| Rated inrush current         | <10A                      |  |
| Protection class             | Protection class 2        |  |
| Pollution degree             | 3                         |  |
| ACOUSTIC DATA                |                           |  |
| Volume (max) at 1m distance  | 105,0 dB (A)              |  |
| Acoustic signal image        | Continuous tone           |  |
| Acoustic service life        | 250 h minimum             |  |
| APPROVAL DATA                |                           |  |
| Conforms with CE             | Yes                       |  |
| Conforms with RoHS directive | Yes                       |  |
| WEEE                         | Yes                       |  |
| Conforms with ATEX-directive | No                        |  |