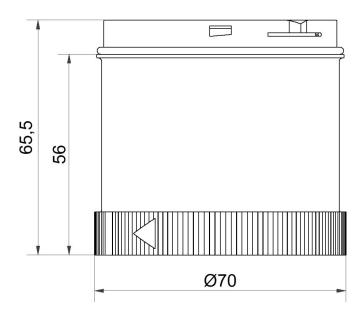

#### **DRAWING**

For additional installation and mounting information, refer to the appropriate user guide at www.werma.com. This printed copy is for information only and is subject to alteration.

## Flashing light element 24VDC YE

| MECHANICAL DATA             |       |
|-----------------------------|-------|
| Height                      | 66 mm |
| Diameter                    | 70 mm |
| Materials                   | PC    |
| Dome colour                 | Green |
| Protection category         | IP65  |
| Working temperature minimum | -20°C |
| Working temperature maximum | +50°C |
| Weight with packaging       | 88 g  |
| Product weight              | 74 g  |