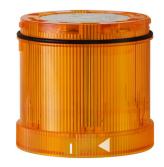

### KombiSIGN 71 / Flash Beacon 643

## Flashing light element 24VDC YE

| MECHANICAL DATA             |       |
|-----------------------------|-------|
| Height                      | 66 mm |
| Diameter                    | 70 mm |
| Materials                   | PC    |
| Dome colour                 | Green |
| Protection category         | IP65  |
| Working temperature minimum | -20°C |
| Working temperature maximum | +50°C |
| Weight with packaging       | 88 g  |
| Product weight              | 74 g  |

| OPTICAL DATA         |                           |
|----------------------|---------------------------|
| Light source         | Xenon                     |
| Light colour         | Yellow                    |
| Optical signal image | Flash                     |
| Flash frequency      | 1 Hz                      |
| Flash output         | 2 J                       |
| Service life optical | 4 million flashes minimum |