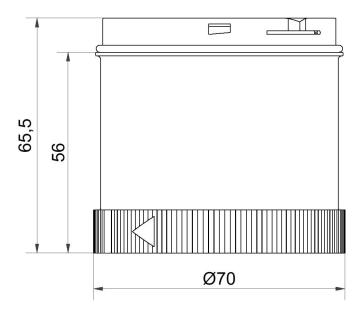

## LED Perm. light element 24VAC/DC YE

| MECHANICAL DATA             |        |
|-----------------------------|--------|
| Height                      | 66 mm  |
| Diameter                    | 70 mm  |
| Materials                   | PC     |
| Dome colour                 | Yellow |
| Protection category         | IP65   |
| Working temperature minimum | -20°C  |
| Working temperature maximum | +50°C  |
| Weight with packaging       | 73 g   |
| Product weight              | 58 g   |

#### **DRAWING**

For additional installation and mounting information, refer to the appropriate user guide at www.werma.com. This printed copy is for information only and is subject to alteration.