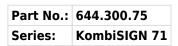

### KombiSIGN 71 / LED Permanent Beacon 644

## LED Perm. light element 24VAC/DC YE











| MECHANICAL DATA             |        |
|-----------------------------|--------|
| Height                      | 66 mm  |
| Diameter                    | 70 mm  |
| Materials                   | PC     |
| Dome colour                 | Yellow |
| Protection category         | IP65   |
| Working temperature minimum | -20°C  |
| Working temperature maximum | +50°C  |
| Weight with packaging       | 73 g   |
| Product weight              | 58 g   |

| ELECTRICAL DATA             |                    |
|-----------------------------|--------------------|
| Operating voltage           | 24V                |
| Operating voltage type      | AC/DC              |
| Operating voltage frequency | 50Hz               |
| Operating voltage tolerance | +/- 10%            |
| Rated operational vo