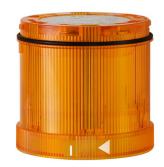

### KombiSIGN 71 / LED Permanent Beacon 644

## LED Perm. light element 24VAC/DC YE

| MECHANICAL DATA             |        |
|-----------------------------|--------|
| Height                      | 66 mm  |
| Diameter                    | 70 mm  |
| Materials                   | PC     |
| Dome colour                 | Yellow |
| Protection category         | IP65   |
| Working temperature minimum | -20°C  |
| Working temperature maximum | +50°C  |
| Weight with packaging       | 73 g   |
| Product weight              | 58 g   |

| OPTICAL DATA         |                  |
|----------------------|------------------|
| Light source         | LED              |
| Light colour         | Yellow           |
| Optical signal image | Permanent        |
| Service life optical | 50,000 h minimum |