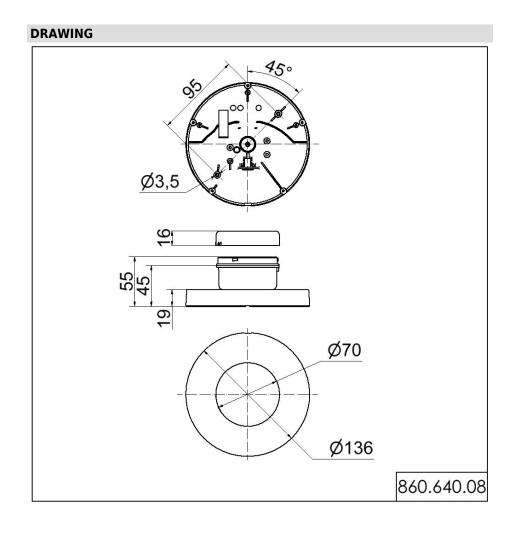

## Connection Set 115-230VAC BK KS71/72

Part No.: 860.640.09

| MECHANICAL DATA             |       |
|-----------------------------|-------|
| Housing colour              | Black |
| Protection category         | IP20  |
| Working temperature minimum | 0°C   |
| Working temperature maximum | +40°C |
| Weight with packaging       | 398 g |
| Product weight              | 330 g |