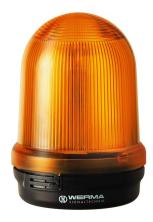

## Midi free-standing Beacons / Blinkleuchte 827 Blinking Beacon BM 230VAC/DC YE

ļ

### MECHANICAL DATA

| MECHANICAL DATA              |                          |
|------------------------------|--------------------------|
| Height                       | 137 mm                   |
| Diameter                     | 98 mm                    |
| Materials                    | PC<br>PC/ABS             |
| Dome colour                  | Yellow                   |
| Housing colour               | Black                    |
| Protection category          | IP65                     |
| Connection                   | Screw terminals          |
| cross-sectional area maximum | 2,50mm² / 14AWG          |
| Cable entry                  | Rubber pinch             |
| Cable entry minimum          | d = 5 mm                 |
| Cable entry maximum          | d = 7 mm                 |
| Type of fixing               | Base mounting            |
| Working temperature minimum  | -20°C                    |
| Working temperature maximum  | +50°C                    |
| Weight with packaging        | 258 g                    |
| Product weight               | 207 g                    |
| ELECTRICAL DATA              |                          |
| Operating voltage            | 230V                     |
| Operating voltage type       | AC/DC                    |
| Operating voltage frequency  | 50Hz                     |
| Operating voltage tolerance  | +/- 10%                  |
| Rated operational voltage    | 230 VAC                  |
| Rated operational current    | 90 mA                    |
| Rated inrush current         | 500 mA                   |
| Protection class             | Protection class 2       |
| Pollution degree             | 3                        |
| Overvoltage category         | II                       |
| Isolation voltage            | Ui = 250V; Uimp = 2.500V |
| OPTICAL DATA                 |                          |
| Light colour                 | Yellow                   |
| Blink frequency              | 1.7 Hz                   |
| Service life optical         | depends on bulb          |
| APPROVAL DATA                |                          |
| Conforms with CE             | Yes                      |
| Conforms with RoHS directive | Yes                      |