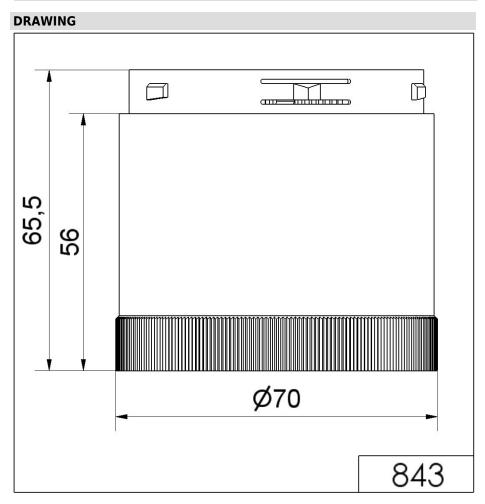

## LED Perm. light element 24VAC/DC GN

| MECHANICAL DATA             |       |
|-----------------------------|-------|
| Height                      | 66 mm |
| Diameter                    | 70 mm |
| Materials                   | PC    |
| Dome colour                 | Green |
| Protection category         | IP54  |
| Working temperature minimum | -20°C |
| Working temperature maximum | +50°C |
| Weight with packaging       | 82 g  |
| Product weight              | 68 g  |