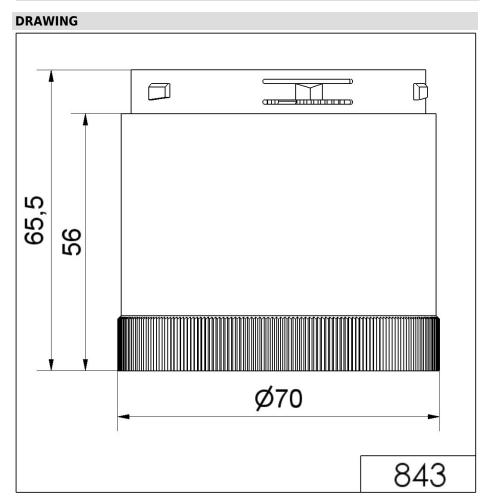

## LED Perm. light element 24VAC/DC YE

| MECHANICAL DATA             |        |  |
|-----------------------------|--------|--|
| Height                      | 66 mm  |  |
| Diameter                    | 70 mm  |  |
| Materials                   | PC     |  |
| Dome colour                 | Yellow |  |
| Protection category         | IP54   |  |
| Working temperature minimum | -20°C  |  |
| Working temperature maximum | +50°C  |  |
| Weight with packaging       | 82 g   |  |
| Product weight              | 68 g   |  |