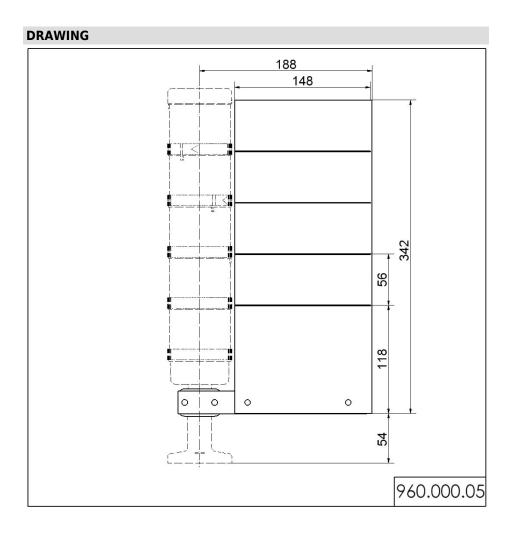

## **Indication board complete**

Part No.: 960.000.05

| MECHANICAL DATA       |                   |  |
|-----------------------|-------------------|--|
| Width                 | 160 mm            |  |
| Height                | 343 mm            |  |
| Materials             | Aluminium<br>PMMA |  |
| Housing colour        | White             |  |
| Weight with packaging | 355 g             |  |
| Product weight        | 243 g             |  |