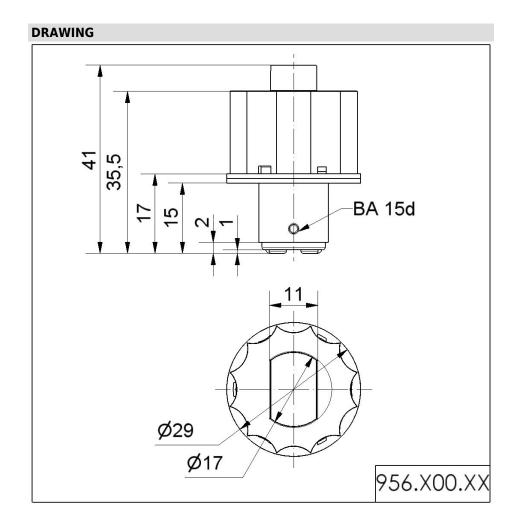

## **LED Bulb 24VAC/DC GN**

Part No.: 956.200.75

| MECHANICAL DATA       |             |
|-----------------------|-------------|
| Height                | 41 mm       |
| Diameter              | 29 mm       |
| Materials             | PA-GF<br>PC |
| Housing colour        | Black       |
| Weight with packaging | 13 g        |
| Product weight        | 9 g         |

| OPTICAL DATA         |                  |
|----------------------|------------------|
| Light source         | LED              |
| Light colour         | Green            |
| Optical signal image | Permanent        |
| Service life optical | 50,000 h maximum |
| Lamp fitting/socket  | BA15d            |