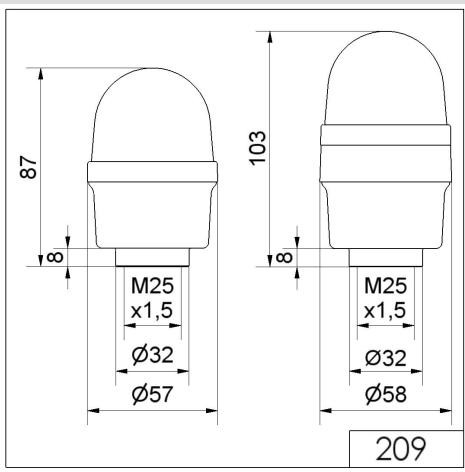

## LED Perm. Beacon RM 230VAC RD

| MECHANICAL DATA              |                             |
|------------------------------|-----------------------------|
| Height                       | 103 mm                      |
| Diameter                     | 58 mm                       |
| Materials                    | PA-GF<br>PC                 |
| Dome colour                  | Red                         |
| Housing colour               | Black                       |
| Protection category          | IP65                        |
| Connection                   | Spring-type terminal        |
| cross-sectional area maximum | 2,50mm <sup>2</sup> / 14AWG |
| Cable entry                  | Through hole                |
| Cable entry maximum          | d = 10 mm                   |
| Type of fixing               | Tube mounting               |
| Working temperature minimum  | -20°C                       |
| Working temperature maximum  | +50°C                       |
| Weight with packaging        | 100 g                       |
| Product weight               | 78 g                        |

## **DRAWING**

For additional installation and mounting information, refer to the appropriate user guide at www.werma.com. This printed copy is for information only and is subject to alteration.