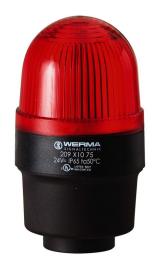

## LED Perm. Beacon RM 230VAC RD

| MECHANICAL DATA              |                             |
|------------------------------|-----------------------------|
| Height                       | 103 mm                      |
| Diameter                     | 58 mm                       |
| Materials                    | PA-GF<br>PC                 |
| Dome colour                  | Red                         |
| Housing colour               | Black                       |
| Protection category          | IP65                        |
| Connection                   | Spring-type terminal        |
| cross-sectional area maximum | 2,50mm <sup>2</sup> / 14AWG |
| Cable entry                  | Through hole                |
| Cable entry maximum          | d = 10 mm                   |
| Type of fixing               | Tube mounting               |
| Working temperature minimum  | -20°C                       |
| Working temperature maximum  | +50°C                       |
| Weight with packaging        | 100 g                       |
| Product weight               | 78 g                        |

| OPTICAL DATA         |                   |
|----------------------|-------------------|
| Light source         | LED               |
| Light colour         | Red               |
| Optical signal image | Permanent         |
| Service life optical | 100,000 h maximum |