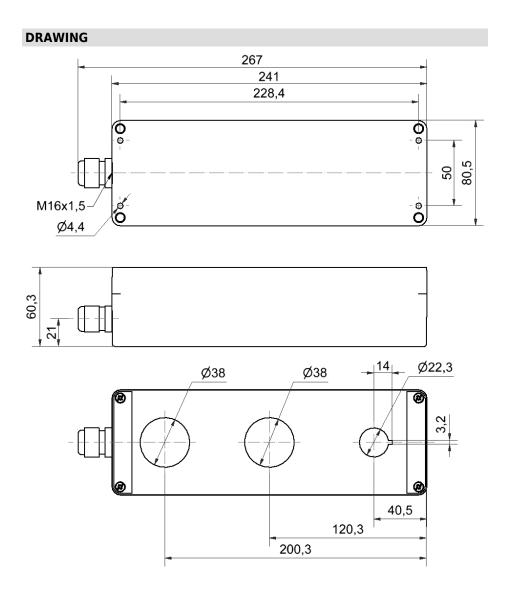

## Electronic Buzzers Installation 109 / Accessories Surface housing 3-fold GY

ļ

Part No.: 975.109.04

| MECHANICAL DATA       |        |
|-----------------------|--------|
| Length                | 266 mm |
| Width                 | 80 mm  |
| Height                | 60 mm  |
| Materials             | PC/ABS |
| Housing colour        | Grey   |
| Protection category   | IP65   |
| Weight with packaging | 300 g  |
| Product weight        | 300 g  |