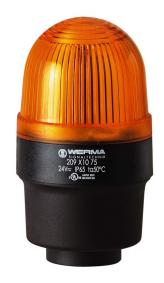

## LED Perm. Beacon RM 24VAC/DC YE

| MECHANICAL DATA              |                      |
|------------------------------|----------------------|
| Height                       | 103 mm               |
| Diameter                     | 58 mm                |
| Materials                    | PA-GF<br>PC          |
| Dome colour                  | Yellow               |
| Housing colour               | Black                |
| Protection category          | IP65                 |
| Connection                   | Spring-type terminal |
| cross-sectional area maximum | 2,50mm² / 14AWG      |
| Cable entry                  | Through hole         |
| Cable entry maximum          | d = 10 mm            |
| Type of fixing               | Tube mounting        |
| Working temperature minimum  | -20°C                |
| Working temperature maximum  | +50°C                |
| Weight with packaging        | 100 g                |
| Product weight               | 78 g                 |

| OPTICAL DATA         |                   |
|----------------------|-------------------|
| Light source         | LED               |
| Light colour         | Yellow            |
| Optical signal image | Permanent         |
| Service life optical | 100,000 h maximum |