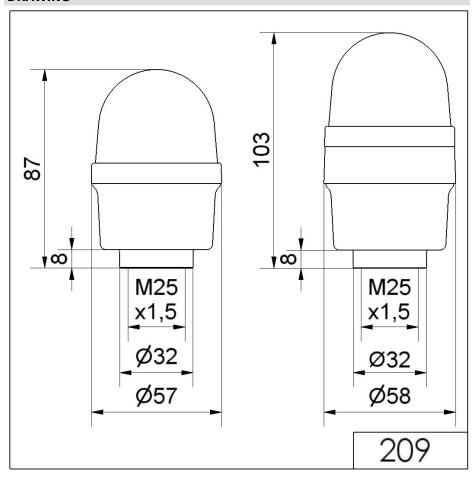

## **DRAWING**

For additional installation and mounting information, refer to the appropriate user guide at www.werma.com. This printed copy is for information only and is subject to alteration.

## LED Perm. Beacon RM 24VAC/DC YE

| MECHANICAL DATA              |                      |
|------------------------------|----------------------|
| Height                       | 103 mm               |
| Diameter                     | 58 mm                |
| Materials                    | PA-GF<br>PC          |
| Dome colour                  | Yellow               |
| Housing colour               | Black                |
| Protection category          | IP65                 |
| Connection                   | Spring-type terminal |
| cross-sectional area maximum | 2,50mm² / 14AWG      |
| Cable entry                  | Through hole         |
| Cable entry maximum          | d = 10 mm            |
| Type of fixing               | Tube mounting        |
| Working temperature minimum  | -20°C                |
| Working temperature maximum  | +50°C                |
| Weight with packaging        | 100 g                |
| Product weight               | 78 g                 |