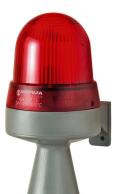

## **LED Horn WM Contin. tone 230VAC RD**

| MECHANICAL DATA              |                             |
|------------------------------|-----------------------------|
| Height                       | 235 mm                      |
| Diameter                     | 83 mm                       |
| Materials                    | PC                          |
| Dome colour                  | Red                         |
| Housing colour               | Grey                        |
| Protection category          | IP65                        |
| Connection                   | Screw terminals             |
| cross-sectional area maximum | 1,50mm <sup>2</sup> / 16AWG |
| Cable entry                  | Membrane grommet            |
| Cable entry minimum          | d = 1 mm                    |
| Cable entry maximum          | d = 9 mm                    |
| Tension relief               | Pull-out protection         |
| Type of fixing               | Wall mounting               |
| Working temperature minimum  | -20°C                       |
| Working temperature maximum  | +50°C                       |
| Weight with packaging        | 225 g                       |
| Product weight               | 176 g                       |

| OPTICAL DATA         |                  |
|----------------------|------------------|
| Light source         | LED              |
| Light colour         | Red              |
| Optical signal image | Permanent        |
| Service life optical | 50,000 h maximum |