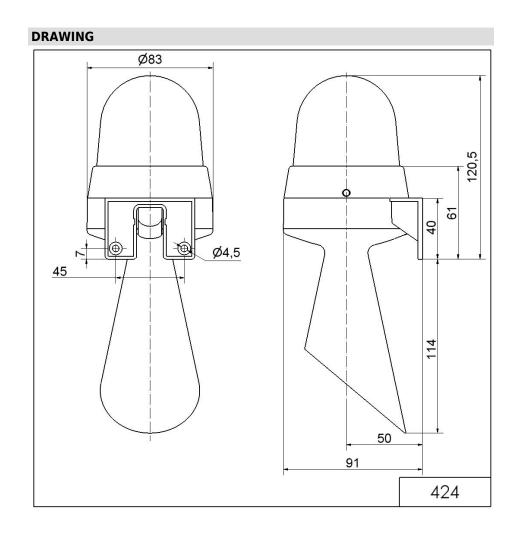

## **LED Horn WM Contin. tone 230VAC RD**

| MECHANICAL DATA              |                             |
|------------------------------|-----------------------------|
| Height                       | 235 mm                      |
| Diameter                     | 83 mm                       |
| Materials                    | PC                          |
| Dome colour                  | Red                         |
| Housing colour               | Grey                        |
| Protection category          | IP65                        |
| Connection                   | Screw terminals             |
| cross-sectional area maximum | 1,50mm <sup>2</sup> / 16AWG |
| Cable entry                  | Membrane grommet            |
| Cable entry minimum          | d = 1 mm                    |
| Cable entry maximum          | d = 9 mm                    |
| Tension relief               | Pull-out protection         |
| Type of fixing               | Wall mounting               |
| Working temperature minimum  | -20°C                       |
| Working temperature maximum  | +50°C                       |
| Weight with packaging        | 225 g                       |
| Product weight               | 176 g                       |