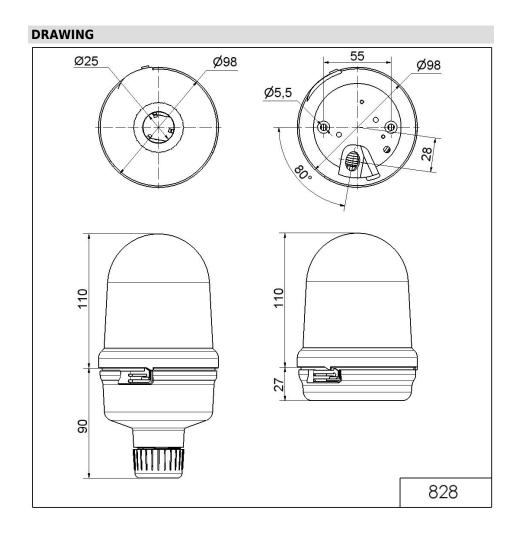

# Flashing Beacon RM 230VAC RD

| MECHANICAL DATA              |                             |
|------------------------------|-----------------------------|
| Height                       | 200 mm                      |
| Diameter                     | 98 mm                       |
| Materials                    | PC<br>PC/ABS                |
| Dome colour                  | Red                         |
| Housing colour               | Black                       |
| Protection category          | IP65                        |
| Connection                   | Screw terminals             |
| cross-sectional area maximum | 2,50mm <sup>2</sup> / 14AWG |
| Cable entry                  | Through hole                |
| Cable entry maximum          | d = 7  mm                   |
| Type of fixing               | Tube mounting               |
| Working temperature minimum  | -20°C                       |
| Working temperature maximum  | +45°C                       |
| Weight with packaging        | 325 g                       |
| Product weight               | 261 g                       |