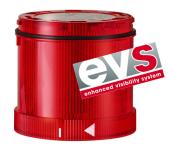

### KombiSIGN 71 / LED EVS Element 644

# **LED EVS element 24VDC RD**

| MECHANICAL DATA             |       |
|-----------------------------|-------|
| Height                      | 66 mm |
| Diameter                    | 70 mm |
| Materials                   | PC    |
| Dome colour                 | Red   |
| Protection category         | IP65  |
| Working temperature minimum | -20°C |
| Working temperature maximum | +50°C |
| Weight with packaging       | 83 g  |
| Product weight              | 68 g  |

| OPTICAL DATA         |                  |
|----------------------|------------------|
| Light source         | LED              |
| Light colour         | Red              |
| Optical signal image | EVS              |
| Service life optical | 50,000 h maximum |