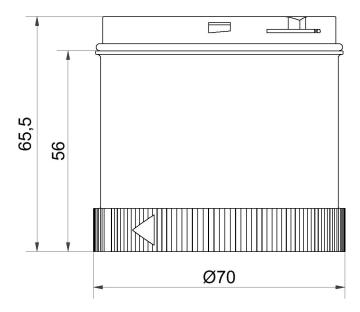

#### **DRAWING**

For additional installation and mounting information, refer to the appropriate user guide at www.werma.com. This printed copy is for information only and is subject to alteration.

# **LED EVS element 24VDC RD**

| MECHANICAL DATA             |       |
|-----------------------------|-------|
| Height                      | 66 mm |
| Diameter                    | 70 mm |
| Materials                   | PC    |
| Dome colour                 | Red   |
| Protection category         | IP65  |
| Working temperature minimum | -20°C |
| Working temperature maximum | +50°C |
| Weight with packaging       | 83 g  |
| Product weight              | 68 g  |