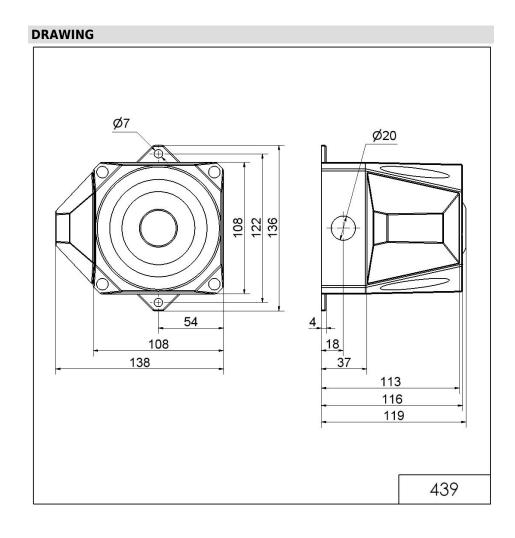

# Flash/Sounder WM 32 tne 115-230VAC GY/RD

Part No.: 439.110.68

| Width Height 119 mm  Materials ABS PC  Dome colour Red Housing colour Protection category Protection Connection Cross-sectional area minimum Cable entry Cable entry maximum Cable entry m | MECHANICAL DATA              |                             |
|--------------------------------------------------------------------------------------------------------------------------------------------------------------------------------------------------------------------------------------------------------------------------------------------------------------------------------------------------------------------------------------------------------------------------------------------------------------------------------------------------------------------------------------------------------------------------------------------------------------------------------------------------------------------------------------------------------------------------------------------------------------------------------------------------------------------------------------------------------------------------------------------------------------------------------------------------------------------------------------------------------------------------------------------------------------------------------------------------------------------------------------------------------------------------------------------------------------------------------------------------------------------------------------------------------------------------------------------------------------------------------------------------------------------------------------------------------------------------------------------------------------------------------------------------------------------------------------------------------------------------------------------------------------------------------------------------------------------------------------------------------------------------------------------------------------------------------------------------------------------------------------------------------------------------------------------------------------------------------------------------------------------------------------------------------------------------------------------------------------------------------|------------------------------|-----------------------------|
| Height 119 mm  Materials ABS PC  Dome colour Red  Housing colour Grey  Protection category IP66  Connection Screw terminals  cross-sectional area minimum 0,25mm² / 24AWG  cross-sectional area maximum 2,50mm² / 14AWG  Cable entry Screwed cable gland  Cable entry minimum d = 8 mm  Cable entry maximum d = 12 mm  Tension relief Present (conforms to VDE)  Type of fixing Wall mounting  Working temperature minimum +70°C  Weight with packaging 508 g                                                                                                                                                                                                                                                                                                                                                                                                                                                                                                                                                                                                                                                                                                                                                                                                                                                                                                                                                                                                                                                                                                                                                                                                                                                                                                                                                                                                                                                                                                                                                                                                                                                                  | Length                       | 138 mm                      |
| Materials  ABS PC  Dome colour  Red  Housing colour  Protection category  Connection  Cross-sectional area minimum  Cable entry  Cable entry maximum  Cable  | Width                        | 136 mm                      |
| Dome colour Red Housing colour Protection category Protection category IP66 Connection Cross-sectional area minimum Cable entry Cable entry minimum Cable entry maximum Cable entry maximum Tension relief Type of fixing Working temperature minimum Working temperature maximum Prose PC Red                                                                                                                                                                                                                                                                                                                                                                                                                                                                                                                                                                                                                                                                                                                                                                                                                                                                                                                                                                                                                                                                                                                                                                                                                                                                                                                                                                                                                                                                                                                                                                                                                                                                                                                                                                                             | Height                       | 119 mm                      |
| Housing colour  Protection category  Connection  Cross-sectional area minimum  Cross-sectional area maximum  Cable entry  Cable entry minimum  Cable entry maximum  Cable entry m | Materials                    |                             |
| Protection category  Connection  Screw terminals  cross-sectional area minimum  cross-sectional area maximum  Cable entry  Cable entry minimum  Cable entry minimum  Cable entry maximum  Cable entry maximum  Tension relief  Present (conforms to VDE)  Type of fixing  Working temperature minimum  Working temperature maximum  +70°C  Weight with packaging  Screw terminals  2,50mm² / 24AWG  2,50mm² / 14AWG  Screwed cable gland  d = 8 mm  d = 12 mm  Present (conforms to VDE)  Wall mounting  4-70°C                                                                                                                                                                                                                                                                                                                                                                                                                                                                                                                                                                                                                                                                                                                                                                                                                                                                                                                                                                                                                                                                                                                                                                                                                                                                                                                                                                                                                                                                                                                                                                                                                | Dome colour                  | Red                         |
| Connection  Connection  Cross-sectional area minimum  Cross-sectional area maximum  Cable entry  Cable entry minimum  Cable entry maximum  Cable entry maximum  Cable entry maximum  Cable entry maximum  Tension relief  Present (conforms to VDE)  Type of fixing  Working temperature minimum  -25°C  Working temperature maximum  Working temperature maximum  Foresent (conforms to VDE)  Wall mounting  Wall mounting  -25°C  Working temperature maximum  +70°C  Weight with packaging  Screw terminals  0,25mm² / 24AWG  2,50mm² / 14AWG  Screwed cable gland  d = 8 mm  Mel = 12 mm  Fresent (conforms to VDE)  Type of fixing  Wall mounting                                                                                                                                                                                                                                                                                                                                                                                                                                                                                                                                                                                                                                                                                                                                                                                                                                                                                                                                                                                                                                                                                                                                                                                                                                                                                                                                                                                                                                                                         | Housing colour               | Grey                        |
| cross-sectional area minimum  cross-sectional area maximum  2,50mm² / 24AWG  Cable entry  Screwed cable gland  Cable entry minimum  Cable entry maximum  Cable entry maximum  Tension relief  Type of fixing  Working temperature minimum  Working temperature maximum  Foresent (conforms to VDE)  Wall mounting  Wall mounting  Working temperature maximum  +70°C  Weight with packaging  508 g                                                                                                                                                                                                                                                                                                                                                                                                                                                                                                                                                                                                                                                                                                                                                                                                                                                                                                                                                                                                                                                                                                                                                                                                                                                                                                                                                                                                                                                                                                                                                                                                                                                                                                                             | Protection category          | IP66                        |
| cross-sectional area maximum  Cable entry  Cable entry minimum  Cable entry maximum  Cable entry maximum  Tension relief  Type of fixing  Working temperature minimum  Working temperature maximum  Page 12 mm  Present (conforms to VDE)  Wall mounting  Wall mounting  +70°C  Weight with packaging  So8 g                                                                                                                                                                                                                                                                                                                                                                                                                                                                                                                                                                                                                                                                                                                                                                                                                                                                                                                                                                                                                                                                                                                                                                                                                                                                                                                                                                                                                                                                                                                                                                                                                                                                                                                                                                                                                   | Connection                   | Screw terminals             |
| Cable entry  Cable entry minimum  Cable entry maximum  Cable entry maximum  Cable entry maximum  Tension relief  Type of fixing  Working temperature minimum  Working temperature maximum  Hore  Weight with packaging  Screwed cable gland  d = 8 mm  All mounting  Wall mounting  -25°C  +70°C  Weight with packaging  Screwed cable gland  d = 8 mm  All Hore  Fresent (conforms to VDE)  Wall mounting  -25°C  -70°C                                                                                                                                                                                                                                                                                                                                                                                                                                                                                                                                                                                                                                                                                                                                                                                                                                                                                                                                                                                                                                                                                                                                                                                                                                                                                                                                                                                                                                                                                                                                                                                                                                                                                                       | cross-sectional area minimum | 0,25mm² / 24AWG             |
| Cable entry minimum  Cable entry maximum  d = 8 mm  d = 12 mm  Tension relief  Present (conforms to VDE)  Type of fixing  Wall mounting  Working temperature minimum  -25°C  Working temperature maximum  +70°C  Weight with packaging  508 g                                                                                                                                                                                                                                                                                                                                                                                                                                                                                                                                                                                                                                                                                                                                                                                                                                                                                                                                                                                                                                                                                                                                                                                                                                                                                                                                                                                                                                                                                                                                                                                                                                                                                                                                                                                                                                                                                  | cross-sectional area maximum | 2,50mm <sup>2</sup> / 14AWG |
| Cable entry maximum  d = 12 mm  Tension relief  Present (conforms to VDE)  Wall mounting  Working temperature minimum  -25°C  Working temperature maximum  +70°C  Weight with packaging  508 g                                                                                                                                                                                                                                                                                                                                                                                                                                                                                                                                                                                                                                                                                                                                                                                                                                                                                                                                                                                                                                                                                                                                                                                                                                                                                                                                                                                                                                                                                                                                                                                                                                                                                                                                                                                                                                                                                                                                 | Cable entry                  | Screwed cable gland         |
| Tension relief Present (conforms to VDE)  Type of fixing Wall mounting  Working temperature minimum -25°C  Working temperature maximum +70°C  Weight with packaging 508 g                                                                                                                                                                                                                                                                                                                                                                                                                                                                                                                                                                                                                                                                                                                                                                                                                                                                                                                                                                                                                                                                                                                                                                                                                                                                                                                                                                                                                                                                                                                                                                                                                                                                                                                                                                                                                                                                                                                                                      | Cable entry minimum          | d = 8 mm                    |
| Type of fixing Wall mounting  Working temperature minimum -25°C  Working temperature maximum +70°C  Weight with packaging 508 g                                                                                                                                                                                                                                                                                                                                                                                                                                                                                                                                                                                                                                                                                                                                                                                                                                                                                                                                                                                                                                                                                                                                                                                                                                                                                                                                                                                                                                                                                                                                                                                                                                                                                                                                                                                                                                                                                                                                                                                                | Cable entry maximum          | d = 12 mm                   |
| Working temperature minimum -25°C Working temperature maximum +70°C Weight with packaging 508 g                                                                                                                                                                                                                                                                                                                                                                                                                                                                                                                                                                                                                                                                                                                                                                                                                                                                                                                                                                                                                                                                                                                                                                                                                                                                                                                                                                                                                                                                                                                                                                                                                                                                                                                                                                                                                                                                                                                                                                                                                                | Tension relief               | Present (conforms to VDE)   |
| Working temperature maximum +70°C Weight with packaging 508 g                                                                                                                                                                                                                                                                                                                                                                                                                                                                                                                                                                                                                                                                                                                                                                                                                                                                                                                                                                                                                                                                                                                                                                                                                                                                                                                                                                                                                                                                                                                                                                                                                                                                                                                                                                                                                                                                                                                                                                                                                                                                  | Type of fixing               | Wall mounting               |
| Weight with packaging 508 g                                                                                                                                                                                                                                                                                                                                                                                                                                                                                                                                                                                                                                                                                                                                                                                                                                                                                                                                                                                                                                                                                                                                                                                                                                                                                                                                                                                                                                                                                                                                                                                                                                                                                                                                                                                                                                                                                                                                                                                                                                                                                                    | Working temperature minimum  | -25°C                       |
|                                                                                                                                                                                                                                                                                                                                                                                                                                                                                                                                                                                                                                                                                                                                                                                                                                                                                                                                                                                                                                                                                                                                                                                                                                                                                                                                                                                                                                                                                                                                                                                                                                                                                                                                                                                                                                                                                                                                                                                                                                                                                                                                | Working temperature maximum  | +70°C                       |
|                                                                                                                                                                                                                                                                                                                                                                                                                                                                                                                                                                                                                                                                                                                                                                                                                                                                                                                                                                                                                                                                                                                                                                                                                                                                                                                                                                                                                                                                                                                                                                                                                                                                                                                                                                                                                                                                                                                                                                                                                                                                                                                                | Weight with packaging        | 508 g                       |
| Product weight 453 g                                                                                                                                                                                                                                                                                                                                                                                                                                                                                                                                                                                                                                                                                                                                                                                                                                                                                                                                                                                                                                                                                                                                                                                                                                                                                                                                                                                                                                                                                                                                                                                                                                                                                                                                                                                                                                                                                                                                                                                                                                                                                                           | Product weight               | 453 g                       |