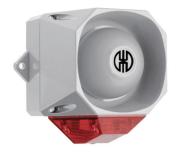

### Heavy-Duty / Flash/Multi-Tone Sounder 439

# Flash/Sounder WM 32 tne 115-230VAC GY/RD

Part No.: 439.110.68

| Width Height 119 mm  Materials ABS PC  Dome colour Red Housing colour Protection category Protection Connection Cross-sectional area minimum Cable entry Cable entry maximum Cable entry m | MECHANICAL DATA              |                             |
|--------------------------------------------------------------------------------------------------------------------------------------------------------------------------------------------------------------------------------------------------------------------------------------------------------------------------------------------------------------------------------------------------------------------------------------------------------------------------------------------------------------------------------------------------------------------------------------------------------------------------------------------------------------------------------------------------------------------------------------------------------------------------------------------------------------------------------------------------------------------------------------------------------------------------------------------------------------------------------------------------------------------------------------------------------------------------------------------------------------------------------------------------------------------------------------------------------------------------------------------------------------------------------------------------------------------------------------------------------------------------------------------------------------------------------------------------------------------------------------------------------------------------------------------------------------------------------------------------------------------------------------------------------------------------------------------------------------------------------------------------------------------------------------------------------------------------------------------------------------------------------------------------------------------------------------------------------------------------------------------------------------------------------------------------------------------------------------------------------------------------------|------------------------------|-----------------------------|
| Height 119 mm  Materials ABS PC  Dome colour Red  Housing colour Grey  Protection category IP66  Connection Screw terminals  cross-sectional area minimum 0,25mm² / 24AWG  cross-sectional area maximum 2,50mm² / 14AWG  Cable entry Screwed cable gland  Cable entry minimum d = 8 mm  Cable entry maximum d = 12 mm  Tension relief Present (conforms to VDE)  Type of fixing Wall mounting  Working temperature minimum +70°C  Weight with packaging 508 g                                                                                                                                                                                                                                                                                                                                                                                                                                                                                                                                                                                                                                                                                                                                                                                                                                                                                                                                                                                                                                                                                                                                                                                                                                                                                                                                                                                                                                                                                                                                                                                                                                                                  | Length                       | 138 mm                      |
| Materials  ABS PC  Dome colour  Red  Housing colour  Protection category  Connection  Cross-sectional area minimum  Cable entry  Cable entry maximum  Cable  | Width                        | 136 mm                      |
| Dome colour Red Housing colour Protection category Protection category IP66 Connection Cross-sectional area minimum Cable entry Cable entry minimum Cable entry maximum Cable entry maximum Tension relief Type of fixing Working temperature minimum Working temperature maximum Prose PC Red                                                                                                                                                                                                                                                                                                                                                                                                                                                                                                                                                                                                                                                                                                                                                                                                                                                                                                                                                                                                                                                                                                                                                                                                                                                                                                                                                                                                                                                                                                                                                                                                                                                                                                                                                                                             | Height                       | 119 mm                      |
| Housing colour  Protection category  Connection  Cross-sectional area minimum  Cross-sectional area maximum  Cable entry  Cable entry minimum  Cable entry maximum  Cable entry m | Materials                    |                             |
| Protection category  Connection  Screw terminals  cross-sectional area minimum  cross-sectional area maximum  Cable entry  Cable entry minimum  Cable entry minimum  Cable entry maximum  Cable entry maximum  Tension relief  Present (conforms to VDE)  Type of fixing  Working temperature minimum  Working temperature maximum  +70°C  Weight with packaging  Screw terminals  2,50mm² / 24AWG  2,50mm² / 14AWG  Screwed cable gland  d = 8 mm  d = 12 mm  Present (conforms to VDE)  Wall mounting  4-70°C                                                                                                                                                                                                                                                                                                                                                                                                                                                                                                                                                                                                                                                                                                                                                                                                                                                                                                                                                                                                                                                                                                                                                                                                                                                                                                                                                                                                                                                                                                                                                                                                                | Dome colour                  | Red                         |
| Connection  Connection  Cross-sectional area minimum  Cross-sectional area maximum  Cable entry  Cable entry minimum  Cable entry maximum  Cable entry maximum  Cable entry maximum  Cable entry maximum  Tension relief  Present (conforms to VDE)  Type of fixing  Working temperature minimum  -25°C  Working temperature maximum  Working temperature maximum  Foresent (conforms to VDE)  Wall mounting  Wall mounting  -25°C  Working temperature maximum  +70°C  Weight with packaging  Screw terminals  0,25mm² / 24AWG  2,50mm² / 14AWG  Screwed cable gland  d = 8 mm  Mel = 12 mm  Fresent (conforms to VDE)  Type of fixing  Wall mounting                                                                                                                                                                                                                                                                                                                                                                                                                                                                                                                                                                                                                                                                                                                                                                                                                                                                                                                                                                                                                                                                                                                                                                                                                                                                                                                                                                                                                                                                         | Housing colour               | Grey                        |
| cross-sectional area minimum  cross-sectional area maximum  2,50mm² / 24AWG  Cable entry  Screwed cable gland  Cable entry minimum  Cable entry maximum  Cable entry maximum  Tension relief  Type of fixing  Working temperature minimum  Working temperature maximum  Foresent (conforms to VDE)  Wall mounting  Wall mounting  Working temperature maximum  +70°C  Weight with packaging  508 g                                                                                                                                                                                                                                                                                                                                                                                                                                                                                                                                                                                                                                                                                                                                                                                                                                                                                                                                                                                                                                                                                                                                                                                                                                                                                                                                                                                                                                                                                                                                                                                                                                                                                                                             | Protection category          | IP66                        |
| cross-sectional area maximum  Cable entry  Cable entry minimum  Cable entry maximum  Cable entry maximum  Tension relief  Type of fixing  Working temperature minimum  Working temperature maximum  Page 12 mm  Present (conforms to VDE)  Wall mounting  Wall mounting  +70°C  Weight with packaging  So8 g                                                                                                                                                                                                                                                                                                                                                                                                                                                                                                                                                                                                                                                                                                                                                                                                                                                                                                                                                                                                                                                                                                                                                                                                                                                                                                                                                                                                                                                                                                                                                                                                                                                                                                                                                                                                                   | Connection                   | Screw terminals             |
| Cable entry  Cable entry minimum  Cable entry maximum  Cable entry maximum  Cable entry maximum  Tension relief  Type of fixing  Working temperature minimum  Working temperature maximum  Hore  Weight with packaging  Screwed cable gland  d = 8 mm  All mounting  Wall mounting  -25°C  +70°C  Weight with packaging  Screwed cable gland  d = 8 mm  All Hore  Fresent (conforms to VDE)  Wall mounting  -25°C  -70°C                                                                                                                                                                                                                                                                                                                                                                                                                                                                                                                                                                                                                                                                                                                                                                                                                                                                                                                                                                                                                                                                                                                                                                                                                                                                                                                                                                                                                                                                                                                                                                                                                                                                                                       | cross-sectional area minimum | 0,25mm² / 24AWG             |
| Cable entry minimum  Cable entry maximum  d = 8 mm  d = 12 mm  Tension relief  Present (conforms to VDE)  Type of fixing  Wall mounting  Working temperature minimum  -25°C  Working temperature maximum  +70°C  Weight with packaging  508 g                                                                                                                                                                                                                                                                                                                                                                                                                                                                                                                                                                                                                                                                                                                                                                                                                                                                                                                                                                                                                                                                                                                                                                                                                                                                                                                                                                                                                                                                                                                                                                                                                                                                                                                                                                                                                                                                                  | cross-sectional area maximum | 2,50mm <sup>2</sup> / 14AWG |
| Cable entry maximum  d = 12 mm  Tension relief  Present (conforms to VDE)  Wall mounting  Working temperature minimum  -25°C  Working temperature maximum  +70°C  Weight with packaging  508 g                                                                                                                                                                                                                                                                                                                                                                                                                                                                                                                                                                                                                                                                                                                                                                                                                                                                                                                                                                                                                                                                                                                                                                                                                                                                                                                                                                                                                                                                                                                                                                                                                                                                                                                                                                                                                                                                                                                                 | Cable entry                  | Screwed cable gland         |
| Tension relief Present (conforms to VDE)  Type of fixing Wall mounting  Working temperature minimum -25°C  Working temperature maximum +70°C  Weight with packaging 508 g                                                                                                                                                                                                                                                                                                                                                                                                                                                                                                                                                                                                                                                                                                                                                                                                                                                                                                                                                                                                                                                                                                                                                                                                                                                                                                                                                                                                                                                                                                                                                                                                                                                                                                                                                                                                                                                                                                                                                      | Cable entry minimum          | d = 8 mm                    |
| Type of fixing Wall mounting  Working temperature minimum -25°C  Working temperature maximum +70°C  Weight with packaging 508 g                                                                                                                                                                                                                                                                                                                                                                                                                                                                                                                                                                                                                                                                                                                                                                                                                                                                                                                                                                                                                                                                                                                                                                                                                                                                                                                                                                                                                                                                                                                                                                                                                                                                                                                                                                                                                                                                                                                                                                                                | Cable entry maximum          | d = 12 mm                   |
| Working temperature minimum -25°C Working temperature maximum +70°C Weight with packaging 508 g                                                                                                                                                                                                                                                                                                                                                                                                                                                                                                                                                                                                                                                                                                                                                                                                                                                                                                                                                                                                                                                                                                                                                                                                                                                                                                                                                                                                                                                                                                                                                                                                                                                                                                                                                                                                                                                                                                                                                                                                                                | Tension relief               | Present (conforms to VDE)   |
| Working temperature maximum +70°C Weight with packaging 508 g                                                                                                                                                                                                                                                                                                                                                                                                                                                                                                                                                                                                                                                                                                                                                                                                                                                                                                                                                                                                                                                                                                                                                                                                                                                                                                                                                                                                                                                                                                                                                                                                                                                                                                                                                                                                                                                                                                                                                                                                                                                                  | Type of fixing               | Wall mounting               |
| Weight with packaging 508 g                                                                                                                                                                                                                                                                                                                                                                                                                                                                                                                                                                                                                                                                                                                                                                                                                                                                                                                                                                                                                                                                                                                                                                                                                                                                                                                                                                                                                                                                                                                                                                                                                                                                                                                                                                                                                                                                                                                                                                                                                                                                                                    | Working temperature minimum  | -25°C                       |
|                                                                                                                                                                                                                                                                                                                                                                                                                                                                                                                                                                                                                                                                                                                                                                                                                                                                                                                                                                                                                                                                                                                                                                                                                                                                                                                                                                                                                                                                                                                                                                                                                                                                                                                                                                                                                                                                                                                                                                                                                                                                                                                                | Working temperature maximum  | +70°C                       |
|                                                                                                                                                                                                                                                                                                                                                                                                                                                                                                                                                                                                                                                                                                                                                                                                                                                                                                                                                                                                                                                                                                                                                                                                                                                                                                                                                                                                                                                                                                                                                                                                                                                                                                                                                                                                                                                                                                                                                                                                                                                                                                                                | Weight with packaging        | 508 g                       |
| Product weight 453 g                                                                                                                                                                                                                                                                                                                                                                                                                                                                                                                                                                                                                                                                                                                                                                                                                                                                                                                                                                                                                                                                                                                                                                                                                                                                                                                                                                                                                                                                                                                                                                                                                                                                                                                                                                                                                                                                                                                                                                                                                                                                                                           | Product weight               | 453 g                       |