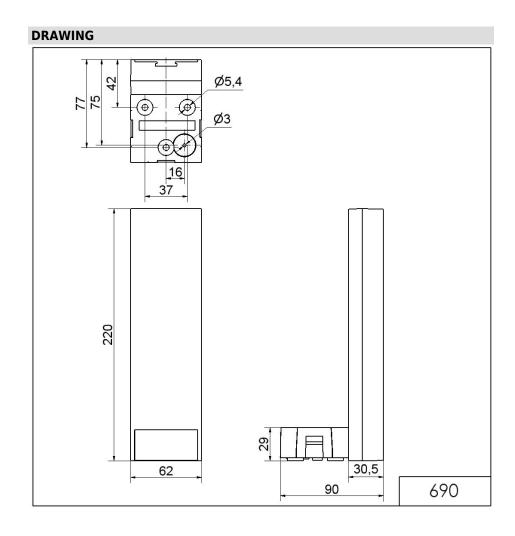

# VarioSIGN 2S Cont. tone 24VDC GN/YE/RD

| MECHANICAL DATA              |                             |  |
|------------------------------|-----------------------------|--|
| Length                       | 90 mm                       |  |
| Width                        | 62 mm                       |  |
| Height                       | 220 mm                      |  |
| Materials                    | PC<br>PC/ABS                |  |
| Dome colour                  | Clear                       |  |
| Housing colour               | Black                       |  |
| Protection category          | IP65                        |  |
| Connection                   | Screw terminals             |  |
| cross-sectional area maximum | 1,50mm <sup>2</sup> / 16AWG |  |
| Cable entry                  | Membrane grommet            |  |
| Cable entry minimum          | d = 1 mm                    |  |
| Cable entry maximum          | d = 11 mm                   |  |
| Type of fixing               | Base mounting               |  |
| Working temperature minimum  | -30°C                       |  |
| Working temperature maximum  | +50°C                       |  |
| Weight with packaging        | 300 g                       |  |
| Product weight               | 240 g                       |  |