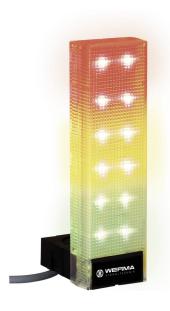

#### Completely pre-assembled Signal Towers / VarioSIGN

### VarioSIGN 1S BM Contin. tone 24VDC GN/YE

| MECHANICAL DATA              |                             |  |
|------------------------------|-----------------------------|--|
| Length                       | 90 mm                       |  |
| Width                        | 62 mm                       |  |
| Height                       | 220 mm                      |  |
| Materials                    | PC<br>PC/ABS                |  |
| Dome colour                  | Clear                       |  |
| Housing colour               | Black                       |  |
| Protection category          | IP65                        |  |
| Connection                   | Screw terminals             |  |
| cross-sectional area maximum | 1,50mm <sup>2</sup> / 16AWG |  |
| Cable entry                  | Membrane grommet            |  |
| Cable entry minimum          | d = 1 mm                    |  |
| Cable entry maximum          | d = 11 mm                   |  |
| Type of fixing               | Base mounting               |  |
| Working temperature minimum  | -30°C                       |  |
| Working temperature maximum  | +50°C                       |  |
| Weight with packaging        | 300 g                       |  |
| Product weight               | 240 g                       |  |

| OPTICAL DATA         |                  |
|----------------------|------------------|
| Light source         | LED              |
| Light colour         | Green<br>Red     |
| Optical signal image | Permanent        |
| Service life optical | 50,000 h maximum |