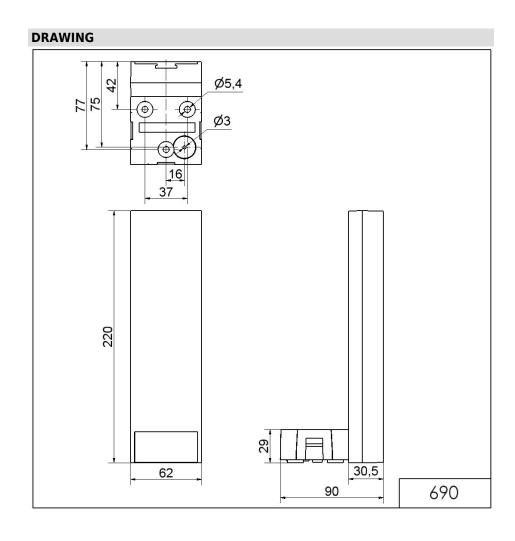

### VarioSIGN 1S BM Contin. tone 24VDC GN/YE

| MECHANICAL DATA              |                             |  |
|------------------------------|-----------------------------|--|
| Length                       | 90 mm                       |  |
| Width                        | 62 mm                       |  |
| Height                       | 220 mm                      |  |
| Materials                    | PC<br>PC/ABS                |  |
| Dome colour                  | Clear                       |  |
| Housing colour               | Black                       |  |
| Protection category          | IP65                        |  |
| Connection                   | Screw terminals             |  |
| cross-sectional area maximum | 1,50mm <sup>2</sup> / 16AWG |  |
| Cable entry                  | Membrane grommet            |  |
| Cable entry minimum          | d = 1 mm                    |  |
| Cable entry maximum          | d = 11 mm                   |  |
| Type of fixing               | Base mounting               |  |
| Working temperature minimum  | -30°C                       |  |
| Working temperature maximum  | +50°C                       |  |
| Weight with packaging        | 300 g                       |  |
| Product weight               | 240 g                       |  |