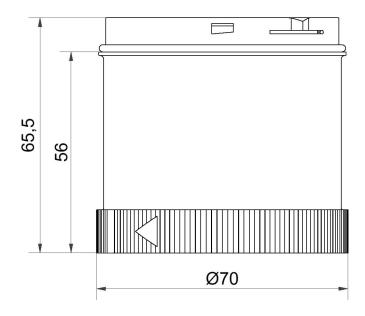

## **DRAWING**

For additional installation and mounting information, refer to the appropriate user guide at www.werma.com. This printed copy is for information only and is subject to alteration.

## LED Perm. light ultrabright 24VDC CL

| MECHANICAL DATA             |       |
|-----------------------------|-------|
| Height                      | 66 mm |
| Diameter                    | 70 mm |
| Materials                   | PC    |
| Dome colour                 | Clear |
| Protection category         | IP65  |
| Working temperature minimum | -20°C |
| Working temperature maximum | +50°C |
| Weight with packaging       | 82 g  |
| Product weight              | 67 g  |