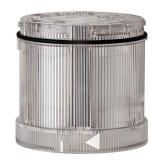

## KombiSIGN 71 / LED Perm. light ultrabright 644

## LED Perm. light ultrabright 24VDC CL

| MECHANICAL DATA             |       |
|-----------------------------|-------|
| Height                      | 66 mm |
| Diameter                    | 70 mm |
| Materials                   | PC    |
| Dome colour                 | Clear |
| Protection category         | IP65  |
| Working temperature minimum | -20°C |
| Working temperature maximum | +50°C |
| Weight with packaging       | 82 g  |
| Product weight              | 67 g  |

| OPTICAL DATA         |                  |
|----------------------|------------------|
| Light source         | LED              |
| Light colour         | White            |
| Optical signal image | Permanent        |
| Service life optical | 50,000 h maximum |