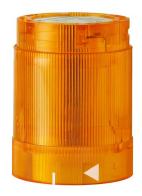

## KombiSIGN 50 / LED Flashing Element 848

## LED Flashing light el. 24VDC YE

| MECHANICAL DATA             |        |
|-----------------------------|--------|
| Height                      | 67 mm  |
| Diameter                    | 52 mm  |
| Materials                   | PC     |
| Dome colour                 | Yellow |
| Protection category         | IP54   |
| Working temperature minimum | -20°C  |
| Working temperature maximum | +50°C  |
| Weight with packaging       | 66 g   |
| Product weight              | 55 g   |

| OPTICAL DATA         |                  |
|----------------------|------------------|
| Light source         | LED              |
| Light colour         | Yellow           |
| Optical signal image | Flash            |
| Flash frequency      | 1 Hz             |
| Service life optical | 50,000 h maximum |