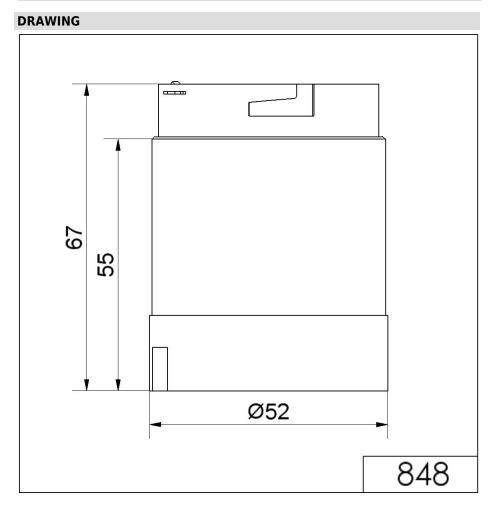

## LED Flashing light el. 24VDC YE

| MECHANICAL DATA             |        |
|-----------------------------|--------|
| Height                      | 67 mm  |
| Diameter                    | 52 mm  |
| Materials                   | PC     |
| Dome colour                 | Yellow |
| Protection category         | IP54   |
| Working temperature minimum | -20°C  |
| Working temperature maximum | +50°C  |
| Weight with packaging       | 66 g   |
| Product weight              | 55 g   |