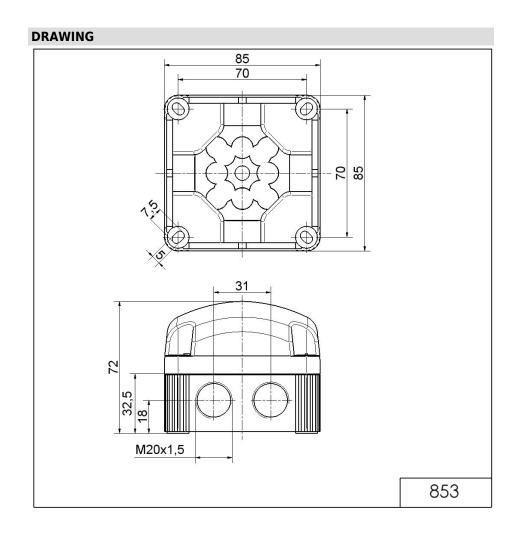

# **LED Double Flash Beacon BWM 24VDC RD**

Part No.: 853.110.55

| MECHANICAL DATA              |                             |
|------------------------------|-----------------------------|
| Length                       | 85 mm                       |
| Width                        | 85 mm                       |
| Height                       | 72 mm                       |
| Materials                    | PC<br>PP-GF                 |
| Dome colour                  | Red                         |
| Housing colour               | Black                       |
| Protection category          | IP66<br>IP67                |
| Connection                   | Screw terminals             |
| cross-sectional area maximum | 1,50mm <sup>2</sup> / 16AWG |
| Cable entry                  | Membrane grommet            |
| Cable entry minimum          | d = 1 mm<br>d = 6 mm        |
| Cable entry maximum          | d = 12 mm<br>d = 9 mm       |
| Type of fixing               | Base mounting Wall mounting |
| Working temperature minimum  | -25°C                       |
| Working temperature maximum  | +50°C                       |
| Weight with packaging        | 172 g                       |
| Product weight               | 137 g                       |