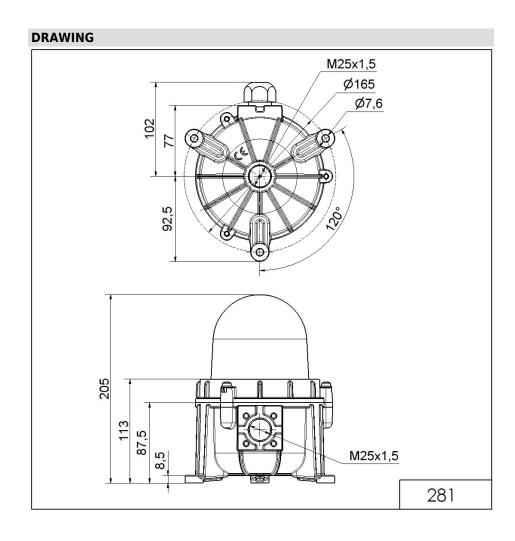

# **LED Obstruction light BM 230VAC RD**

| MECHANICAL DATA              |                             |  |
|------------------------------|-----------------------------|--|
| Height                       | 205 mm                      |  |
| Diameter                     | 165 mm                      |  |
| Materials                    | Aluminium<br>Glass          |  |
| Dome colour                  | Clear                       |  |
| Housing colour               | Black<br>Red                |  |
| Protection category          | IP66<br>IP68                |  |
| Connection                   | Screw terminals             |  |
| cross-sectional area maximum | 1,50mm <sup>2</sup> / 16AWG |  |
| Cable entry                  | Screwed cable gland         |  |
| Cable entry minimum          | d = 9 mm                    |  |
| Tension relief               | Present (conforms to VDE)   |  |
| Type of fixing               | Base mounting               |  |
| Working temperature minimum  | -30°C                       |  |
| Working temperature maximum  | +50°C                       |  |
| Weight with packaging        | 2189 g                      |  |
| Product weight               | 1970 g                      |  |