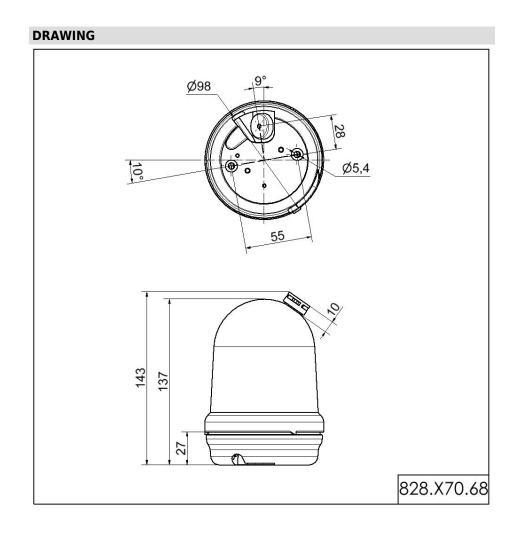

## **MECHANICAL DATA**

| MECHANICAL DATA                      |                          |
|--------------------------------------|--------------------------|
| Height                               | 137 mm                   |
| Diameter                             | 98 mm                    |
| Materials                            | PC<br>PC/ABS             |
| Dome colour                          | Yellow                   |
| Housing colour                       | Black                    |
| Protection category                  | IP65                     |
| Connection                           | Screw terminals          |
| cross-sectional area minimum         | 0,50mm² / 20AWG          |
| cross-sectional area maximum         | 2,50mm² / 14AWG          |
| Cable entry                          | Rubber pinch             |
| Cable entry minimum                  | d = 5 mm                 |
| Cable entry maximum                  | d = 7 mm                 |
| Type of fixing                       | Base mounting            |
| Working temperature minimum          | -20°C                    |
| Working temperature maximum          | +45°C                    |
| Weight with packaging                | 275 g                    |
| Product weight                       | 229 g                    |
| ELECTRICAL DATA                      |                          |
| Operating voltage                    | 230V                     |
| Operating voltage type               | AC                       |
| Operating voltage frequency          | 50Hz                     |
| Operating voltage tolerance          | +/- 10%                  |
| Rated operational voltage            | 230 VAC                  |
| Rated operational current            | 140 mA                   |
| Rated inrush current                 | 3.000 mA                 |
| Protection class                     | Protection class 2       |
| Pollution degree                     | 3                        |
| Overvoltage category                 | II                       |
| Isolation voltage                    | Ui = 250V; Uimp = 2.500V |
| OPTICAL DATA                         |                          |
| Light source                         | Xenon                    |
|                                      |                          |
| Light colour                         | Yellow                   |
| Light colour<br>Optical signal image | Yellow<br>Flash          |
| -                                    |                          |
| Optical signal image                 | Flash                    |