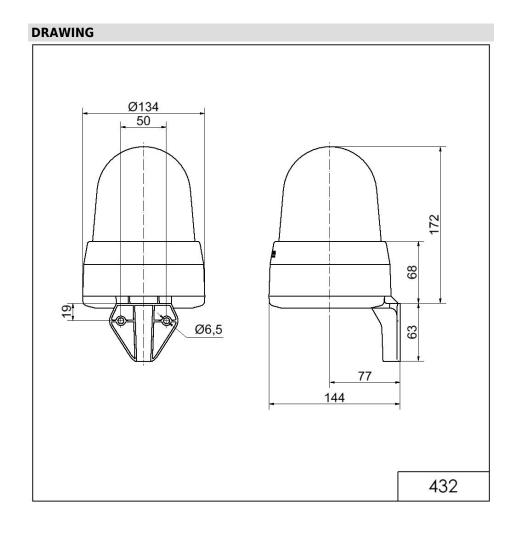

# LED Siren WM 32 tne 24VAC/DC BU

| MECHANICAL DATA              |                             |
|------------------------------|-----------------------------|
| Length                       | 144 mm                      |
| Width                        | 134 mm                      |
| Height                       | 235 mm                      |
| Diameter                     | 134 mm                      |
| Materials                    | PC<br>PC/ABS                |
| Dome colour                  | Blue                        |
| Housing colour               | Grey                        |
| Protection category          | IP65                        |
| Connection                   | Screw terminals             |
| cross-sectional area maximum | 1,50mm <sup>2</sup> / 16AWG |
| Cable entry                  | Membrane grommet            |
| Cable entry minimum          | d = 1 mm                    |
| Cable entry maximum          | d = 13 mm                   |
| Tension relief               | Present (conforms to VDE)   |
| Type of fixing               | Wall mounting               |
| Working temperature minimum  | -30°C                       |
| Working temperature maximum  | +50°C                       |
| Weight with packaging        | 645 g                       |
| Product weight               | 500 g                       |