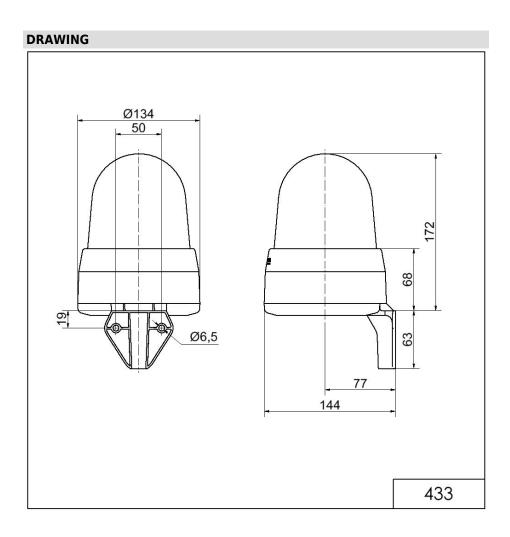

## **MECHANICAL DATA**

| MECHANICAL DATA              |                           |
|------------------------------|---------------------------|
| Length                       | 144 mm                    |
| Width                        | 134 mm                    |
| Height                       | 235 mm                    |
| Diameter                     | 134 mm                    |
| Materials                    | PC<br>PC/ABS              |
| Dome colour                  | Green                     |
| Housing colour               | Grey                      |
| Protection category          | IP65                      |
| Connection                   | Screw terminals           |
| cross-sectional area maximum | 1,50mm² / 16AWG           |
| Cable entry                  | Membrane grommet          |
| Cable entry minimum          | d = 1 mm                  |
| Cable entry maximum          | d = 13 mm                 |
| Tension relief               | Present (conforms to VDE) |
| Type of fixing               | Wall mounting             |
| Working temperature minimum  | -30°C                     |
| Working temperature maximum  | +50°C                     |
| Weight with packaging        | 650 g                     |
| Product weight               | 510 g                     |
| ELECTRICAL DATA              |                           |
| Operating voltage            | 24V                       |
| Operating voltage type       | AC/DC                     |
| Operating voltage frequency  | 50Hz                      |
| Operating voltage tolerance  | +/- 10%                   |
| Rated operational voltage    | 24 VDC                    |
| Rated operational current    | 540 mA                    |
| Rated inrush current         | 400 mA                    |
| Protection class             | Protection class 2        |
| Pollution degree             | 3                         |
| OPTICAL DATA                 |                           |
| Light source                 | LED                       |
| Light colour                 | Green                     |
| Optical signal image         | EVS<br>Flash<br>Permanent |
| Service life optical         | 50,000 h maximum          |