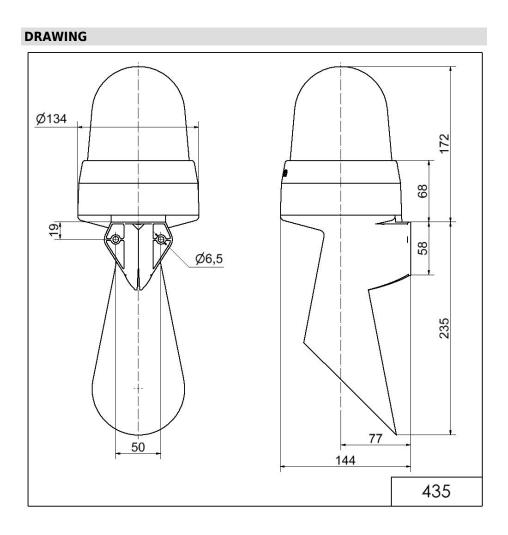

## **MECHANICAL DATA**

| MECHANICAL DATA              |                           |
|------------------------------|---------------------------|
| Length                       | 144 mm                    |
| Width                        | 134 mm                    |
| Height                       | 407 mm                    |
| Diameter                     | 134 mm                    |
| Materials                    | PC<br>PC/ABS              |
| Dome colour                  | Red                       |
| Housing colour               | Grey                      |
| Protection category          | IP65                      |
| Connection                   | Screw terminals           |
| cross-sectional area maximum | 1,50mm² / 16AWG           |
| Cable entry                  | Membrane grommet          |
| Cable entry minimum          | d = 1 mm                  |
| Cable entry maximum          | d = 13 mm                 |
| Tension relief               | Present (conforms to VDE) |
| Type of fixing               | Wall mounting             |
| Working temperature minimum  | -30°C                     |
| Working temperature maximum  | +50°C                     |
| Weight with packaging        | 751 g                     |
| Product weight               | 629 g                     |
| ELECTRICAL DATA              |                           |
| Operating voltage            | 10-48V                    |
| Operating voltage type       | AC/DC                     |
| Operating voltage frequency  | 50Hz                      |
| Operating voltage tolerance  | +/- 0%                    |
| Rated operational voltage    | 24 VDC                    |
| Rated operational current    | 740 mA                    |
| Rated inrush current         | 650 mA                    |
| Protection class             | Protection class 2        |
| Pollution degree             | 3                         |
| OPTICAL DATA                 |                           |
| Light source                 | LED                       |
| Light colour                 | Red                       |
| Optical signal image         | EVS<br>Flash<br>Permanent |
| Service life optical         | 50,000 h maximum          |
|                              |                           |