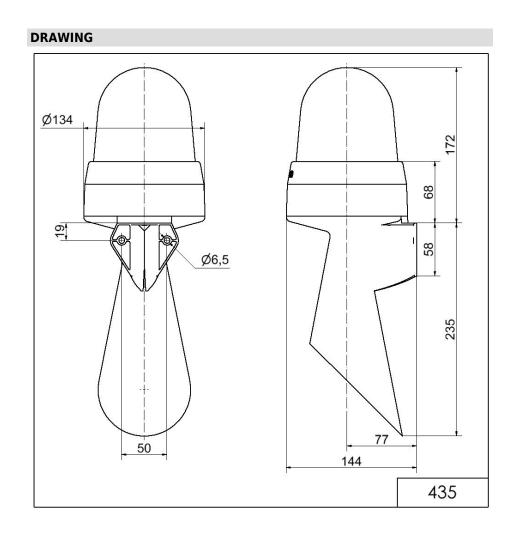

## **LED Horn WM Contin. tone 24VAC/DC YE**

| MECHANICAL DATA              |                             |
|------------------------------|-----------------------------|
| Length                       | 144 mm                      |
| Width                        | 134 mm                      |
| Height                       | 407 mm                      |
| Diameter                     | 134 mm                      |
| Materials                    | PC<br>PC/ABS                |
| Dome colour                  | Yellow                      |
| Housing colour               | Grey                        |
| Protection category          | IP65                        |
| Connection                   | Screw terminals             |
| cross-sectional area maximum | 1,50mm <sup>2</sup> / 16AWG |
| Cable entry                  | Membrane grommet            |
| Cable entry minimum          | d = 1  mm                   |
| Cable entry maximum          | d = 13 mm                   |
| Tension relief               | Present (conforms to VDE)   |
| Type of fixing               | Wall mounting               |
| Working temperature minimum  | -30°C                       |
| Working temperature maximum  | +50°C                       |
| Weight with packaging        | 742 g                       |
| Product weight               | 625 g                       |