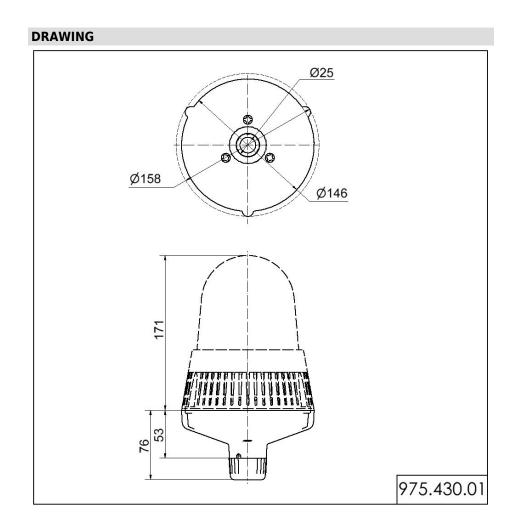

## LED/Multi-Tone Sounder 432 / Accessories **Tube adapter RM BK**

Part No.: 975.430.01

| MECHANICAL DATA       |        |
|-----------------------|--------|
| Height                | 76 mm  |
| Diameter              | 158 mm |
| Materials             | PC/ABS |
| Housing colour        | Black  |
| Weight with packaging | 123 g  |
| Product weight        | 118 g  |

## LED/Multi-Tone Sounder 432 / Accessories **Tube adapter RM BK**

Pror additional installation and mounting information, refer to the appropriate user guide at www.werma.com. This printed copy is for information only and is subject to alteration.