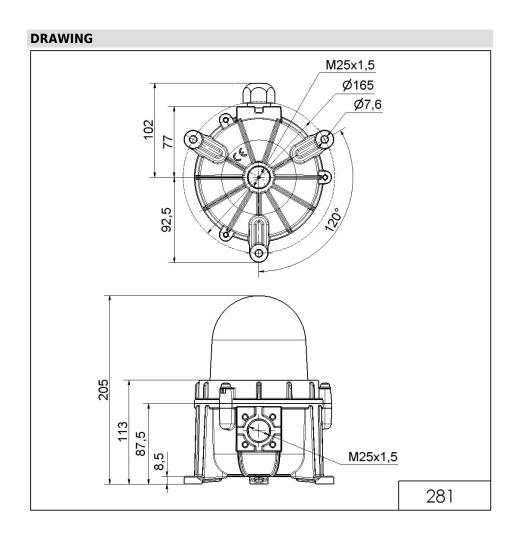

## MECHANICAL DATA

| MECHANICAL DATA              |                               |
|------------------------------|-------------------------------|
| Height                       | 205 mm                        |
| Diameter                     | 165 mm                        |
| Materials                    | Aluminium<br>Glass            |
| Dome colour                  | Clear                         |
| Housing colour               | Black<br>Red                  |
| Protection category          | IP66<br>IP68                  |
| Connection                   | Screw terminals               |
| cross-sectional area maximum | 1,50mm² / 16AWG               |
| Cable entry                  | Screwed cable gland           |
| Cable entry minimum          | d = 9 mm                      |
| Tension relief               | Present (conforms to VDE)     |
| Type of fixing               | Base mounting                 |
| Working temperature minimum  | -30°C                         |
| Working temperature maximum  | +50°C                         |
| Weight with packaging        | 2114 g                        |
| Product weight               | 1891 g                        |
| ELECTRICAL DATA              |                               |
| Operating voltage            | 230V                          |
| Operating voltage type       | AC                            |
| Operating voltage frequency  | 50Hz                          |
| Operating voltage tolerance  | +/- 10%                       |
| Rated operational voltage    | 230 VAC                       |
| Rated operational current    | 200 mA                        |
| Rated inrush current         | 2.000 mA                      |
| Protection class             | Protection class 1            |
| Pollution degree             | 3                             |
| Overvoltage category         | II                            |
| Isolation voltage            | Ui = 250V; Uimp = 2.500V      |
| monitorable                  | prep. for external monitoring |
| OPTICAL DATA                 |                               |
| Light source                 | LED                           |
| Light colour                 | Red                           |
| Optical signal image         | Permanent                     |
| Intensity                    | >32cd                         |
|                              |                               |