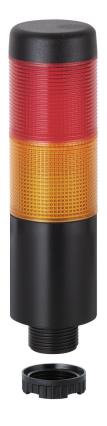

## Completely pre-assembled Signal Towers / KOMPAKT 37 K37 plug EM Pulse tone 12VAC/DC YE/RD

| Part No.: | 699.230.74 |
|-----------|------------|
| Series:   | Kompakt 37 |

## **MECHANICAL DATA**

| Light source         | LED              |  |
|----------------------|------------------|--|
| Light colour         | Red<br>Yellow    |  |
| Optical signal image | Permanent        |  |
| Service life optical | 50,000 h maximum |  |
|                      |                  |  |
|                      |                  |  |