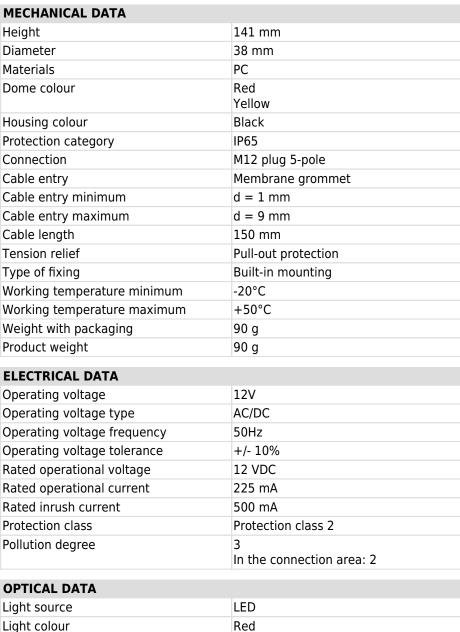

## **MECHANICAL DATA**

| Light source         | LED              |  |
|----------------------|------------------|--|
| Light colour         | Red<br>Yellow    |  |
| Optical signal image | Permanent        |  |
| Service life optical | 50,000 h maximum |  |
|                      |                  |  |
|                      |                  |  |

## **ACOUSTIC DATA**

Volume (max) at 1m distance

80,0 dB (A)

For additional installation and mounting information, refer to the appropriate user guide at www.werma.com. This printed copy is for information only and is subject to alteration.

## Completely pre-assembled Signal Towers / KOMPAKT 37 K37 plug EM Pulse tone 12VAC/DC YE/RD

| Acoustic signal image         | Pulse tone            |
|-------------------------------|-----------------------|
| Audio frequency               | 2900 Hz               |
| Acoustic service life         | 5,000 h minimum       |
| APPROVAL DATA                 |                       |
| Conforms with CE              | Yes                   |
| Conforms with RoHS directive  | Yes                   |
| WEEE                          | Yes                   |
| Conforms with ATEX-directive  | No                    |
| Conforms with CCC             | No                    |
| Conforms with UL              | cULus                 |
| UL Type Rating                | Туре 12<br>Туре 4Х    |
| Conforms with FCC             | No                    |
| Conforms with IC              | No                    |
| EAC certificate available     | Yes                   |
| Conforms with UKCA (Importer) | Yes (WERMA (UK) Ltd.) |
| Conforms with AS-I            | No                    |
| ICAO Certification            | No                    |
| Conforms with DNV             | No                    |
| Conforms with RoHS CN         | No                    |
| Conforms with VdS             | No                    |