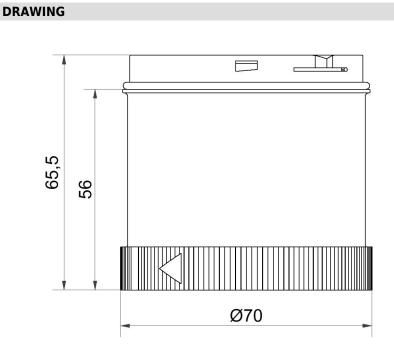

## KombiSIGN 71 / WIN WIN transmitter control KS 71 24VAC/DC

Part No.: 860.640.25

| 66 mm                          |
|--------------------------------|
| 70 mm                          |
| PC                             |
| Black                          |
| IP65                           |
| USB                            |
| -20°C                          |
| +50°C                          |
| 95 g                           |
| 77 g                           |
|                                |
| 24V                            |
| AC/DC                          |
| 50Hz                           |
| +/- 10%                        |
| 24 VDC                         |
| 70 mA                          |
| <1A                            |
| Protection class 2             |
| 3                              |
| WIN                            |
|                                |
| No                             |
| Fulfills substance restriction |
| Yes                            |
| No                             |
| No                             |
| No                             |
| Yes                            |
| Yes                            |
| Yes                            |
| No                             |
|                                |