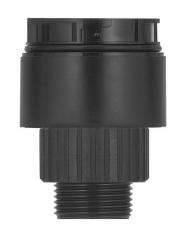

## Adapter for single hole mount. EM BK

| Part No.: | 630.820.00   |
|-----------|--------------|
| Series:   | KombiSIGN 40 |

| MECHANICAL DATA             |                   |  |
|-----------------------------|-------------------|--|
| Height                      | 54 mm             |  |
| Diameter                    | 40 mm             |  |
| Materials                   | PC                |  |
| Housing colour              | Black             |  |
| Protection category         | IP66<br>IP69K     |  |
| Cable entry                 | Through hole      |  |
| Cable entry maximum         | d = 9 mm          |  |
| Type of fixing              | Built-in mounting |  |
| Working temperature minimum | -30°C             |  |
| Working temperature maximum | +60°C             |  |
| Weight with packaging       | 31 g              |  |
| Product weight              | 31 g              |  |

## Adapter for single hole mount. EM BK

For additional installation and mounting information, refer to the appropriate user guide at www.werma.com. This printed copy is for information only and is subject to alteration.