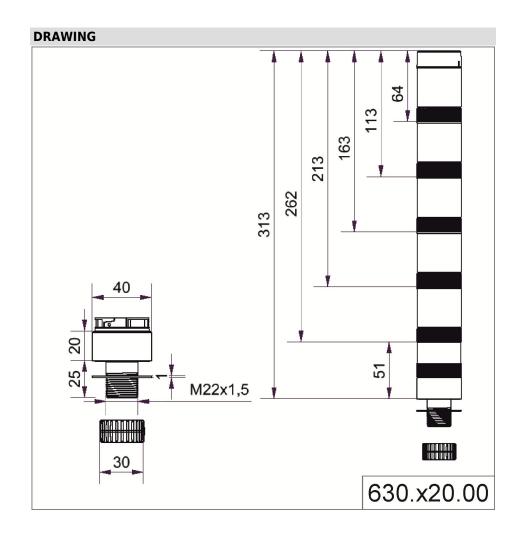

## Adapter for single hole mount. EM BK

| Part No.: | 630.820.00   |
|-----------|--------------|
| Series:   | KombiSIGN 40 |

| MECHANICAL DATA             |                   |  |
|-----------------------------|-------------------|--|
| Height                      | 54 mm             |  |
| Diameter                    | 40 mm             |  |
| Materials                   | PC                |  |
| Housing colour              | Black             |  |
| Protection category         | IP66<br>IP69K     |  |
| Cable entry                 | Through hole      |  |
| Cable entry maximum         | d = 9 mm          |  |
| Type of fixing              | Built-in mounting |  |
| Working temperature minimum | -30°C             |  |
| Working temperature maximum | +60°C             |  |
| Weight with packaging       | 31 g              |  |
| Product weight              | 31 g              |  |