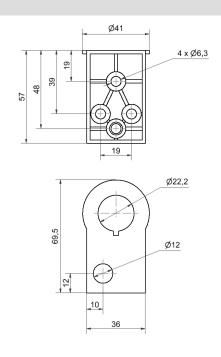

## KombiSIGN 40 / Accessories Bracket assembly on profiling WM BK

Part No.: 960.630.02

| MECHANICAL DATA               |                                |
|-------------------------------|--------------------------------|
| Length                        | 70 mm                          |
| Width                         | 41 mm                          |
| Height                        | 57 mm                          |
| Materials                     | PC/ABS                         |
| Housing colour                | Black                          |
| Protection category           | IP66<br>IP69K                  |
| Cable entry minimum           | d = 3 mm                       |
| Cable entry maximum           | d = 6 mm                       |
| Weight with packaging         | 27 g                           |
| Product weight                | 27 g                           |
| APPROVAL DATA                 |                                |
| Conforms with CE              | No                             |
| Conforms with RoHS directive  | Fulfills substance restriction |
| WEEE                          | No                             |
| Conforms with ATEX-directive  | No                             |
| Conforms with CCC             | No                             |
| Conforms with UL              | No                             |
| Conforms with FCC             | No                             |
| Conforms with IC              | No                             |
| EAC certificate available     | No                             |
| Conforms with UKCA (Importer) | No                             |
| Conforms with AS-I            | No                             |
| ICAO Certification            | No                             |
| Conforms with DNV             | No                             |
| Conforms with RoHS CN         | No                             |