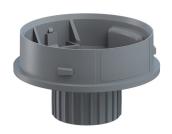

## Mini Adapter Installation mount M22 GY

| Part No.: | 260.700.03       |
|-----------|------------------|
| Series:   | <b>EvoSIGNAL</b> |

| MECHANICAL DATA             |                   |
|-----------------------------|-------------------|
| Height                      | 33 mm             |
| Diameter                    | 62 mm             |
| Materials                   | PC/ABS            |
| Housing colour              | Grey              |
| Protection category         | IP66              |
| Cable entry                 | Through hole      |
| Cable entry maximum         | d = 12 mm         |
| Type of fixing              | Built-in mounting |
| Working temperature minimum | -30°C             |
| Working temperature maximum | +60°C             |
| Weight with packaging       | 25 g              |
| Product weight              | 25 g              |