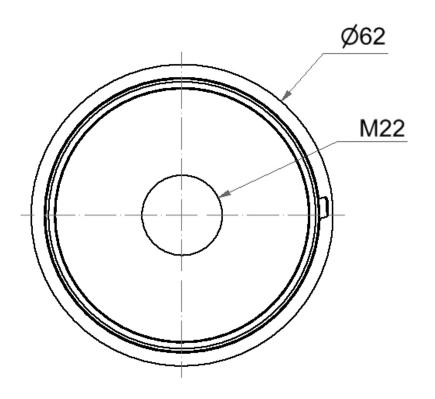

## Mini Adapter Installation mount M22 GY

| Part No.: | 260.700.03       |
|-----------|------------------|
| Series:   | <b>EvoSIGNAL</b> |

| MECHANICAL DATA             |                   |
|-----------------------------|-------------------|
| Height                      | 33 mm             |
| Diameter                    | 62 mm             |
| Materials                   | PC/ABS            |
| Housing colour              | Grey              |
| Protection category         | IP66              |
| Cable entry                 | Through hole      |
| Cable entry maximum         | d = 12 mm         |
| Type of fixing              | Built-in mounting |
| Working temperature minimum | -30°C             |
| Working temperature maximum | +60°C             |
| Weight with packaging       | 25 g              |
| Product weight              | 25 g              |