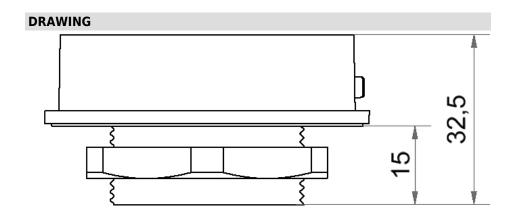

## Mini Adapter Installation mount PG29 GY

| rt No.: | 260.700.04       | c (UL) us |
|---------|------------------|-----------|
| eries:  | <b>EvoSIGNAL</b> | c QL) 0   |

| MECHANICAL DATA             |                   |  |
|-----------------------------|-------------------|--|
| Height                      | 33 mm             |  |
| Diameter                    | 62 mm             |  |
| Materials                   | PC/ABS            |  |
| Housing colour              | Grey              |  |
| Protection category         | IP66              |  |
| Cable entry                 | Through hole      |  |
| Cable entry maximum         | d = 12 mm         |  |
| Type of fixing              | Built-in mounting |  |
| Working temperature minimum | -30°C             |  |
| Working temperature maximum | +60°C             |  |
| Weight with packaging       | 32 g              |  |
| Product weight              | 28 g              |  |