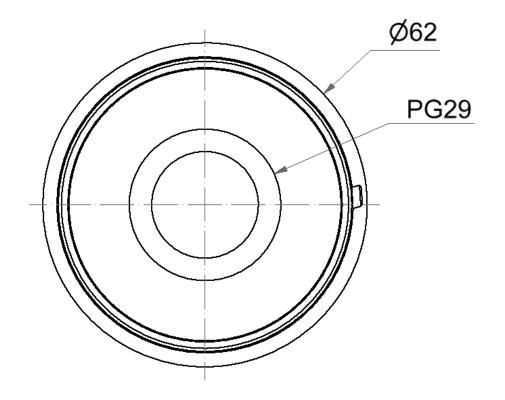

## Mini Adapter Installation mount PG29 GY

| rt No.: | 260.700.04       | c (UL) us |
|---------|------------------|-----------|
| eries:  | <b>EvoSIGNAL</b> | c QL) 0   |

| MECHANICAL DATA             |                   |  |
|-----------------------------|-------------------|--|
| Height                      | 33 mm             |  |
| Diameter                    | 62 mm             |  |
| Materials                   | PC/ABS            |  |
| Housing colour              | Grey              |  |
| Protection category         | IP66              |  |
| Cable entry                 | Through hole      |  |
| Cable entry maximum         | d = 12 mm         |  |
| Type of fixing              | Built-in mounting |  |
| Working temperature minimum | -30°C             |  |
| Working temperature maximum | +60°C             |  |
| Weight with packaging       | 32 g              |  |
| Product weight              | 28 g              |  |