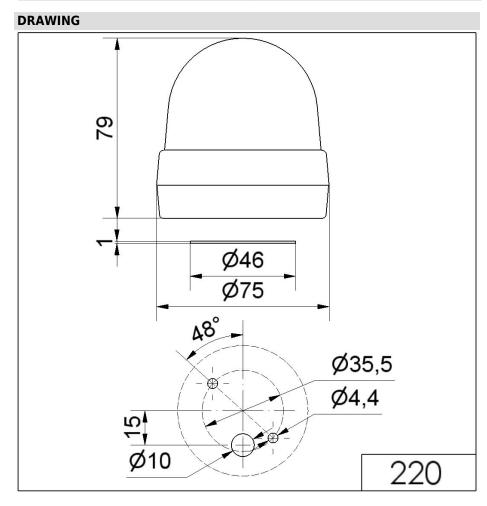

## Permanent Beacon BM 12-230VAC/DC YE

| MECHANICAL DATA              |                       |
|------------------------------|-----------------------|
| Height                       | 79 mm                 |
| Diameter                     | 75 mm                 |
| Materials                    | PA-GF<br>PC<br>PC/ABS |
| Dome colour                  | Yellow                |
| Housing colour               | Black                 |
| Protection category          | IP65                  |
| Connection                   | Spring-type terminal  |
| cross-sectional area maximum | 2,50mm² / 14AWG       |
| Cable entry                  | Through hole          |
| Cable entry maximum          | d = 10 mm             |
| Type of fixing               | Base mounting         |
| Working temperature minimum  | -20°C                 |
| Working temperature maximum  | +50°C                 |
| Weight with packaging        | 123 g                 |
| Product weight               | 96 g                  |