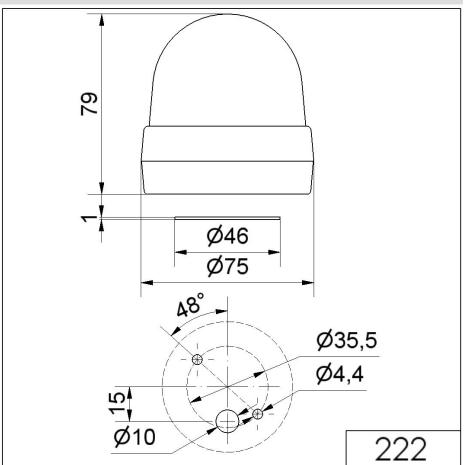

### DRAWING

For additional installation and mounting information, refer to the appropriate user guide at www.werma.com. This printed copy is for information only and is subject to alteration.

#### **MECHANICAL DATA**

| Height                       | 79 mm                 |
|------------------------------|-----------------------|
| Diameter                     | 75 mm                 |
| Materials                    | PA-GF<br>PC<br>PC/ABS |
| Dome colour                  | Yellow                |
| Housing colour               | Black                 |
| Protection category          | IP65                  |
| Connection                   | Spring-type terminal  |
| cross-sectional area maximum | 2,50mm² / 14AWG       |
| Cable entry                  | Through hole          |
| Cable entry maximum          | d = 10 mm             |
| Type of fixing               | Base mounting         |
| Working temperature minimum  | -20°C                 |
| Working temperature maximum  | +50°C                 |
| Weight with packaging        | 151 g                 |
| Product weight               | 125 g                 |
| ELECTRICAL DATA              |                       |
| Operating voltage            | 24V                   |
| Operating voltage type       | DC                    |
| Operating voltage tolerance  | +/- 10%               |
| Rated operational voltage    | 24 VDC                |
| Rated operational current    | 100 mA                |
| Rated inrush current         | 500 mA                |
| Protection class             | Protection class 2    |
| Pollution degree             | 3                     |