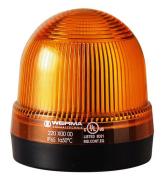

# Mini free-standing Beacons / Flash Light 222 Flashing Beacon BM 24VDC YE

!

Part No.: 222.300.55

#### **MECHANICAL DATA**

| Height                       | 79 mm                 |
|------------------------------|-----------------------|
| Diameter                     | 75 mm                 |
| Materials                    | PA-GF<br>PC<br>PC/ABS |
| Dome colour                  | Yellow                |
| Housing colour               | Black                 |
| Protection category          | IP65                  |
| Connection                   | Spring-type terminal  |
| cross-sectional area maximum | 2,50mm² / 14AWG       |
| Cable entry                  | Through hole          |
| Cable entry maximum          | d = 10 mm             |
| Type of fixing               | Base mounting         |
| Working temperature minimum  | -20°C                 |
| Working temperature maximum  | +50°C                 |
| Weight with packaging        | 151 g                 |
| Product weight               | 125 g                 |
| ELECTRICAL DATA              |                       |
| Operating voltage            | 24V                   |
| Operating voltage type       | DC                    |
| Operating voltage tolerance  | +/- 10%               |
| Rated operational voltage    | 24 VDC                |
| Rated operational current    | 100 mA                |
| Rated inrush current         | 500 mA                |
| Protection class             | Protection class 2    |
| Pollution degree             | 3                     |

#### **OPTICAL DATA**

| Xenon                     |
|---------------------------|
| Yellow                    |
| Flash                     |
| 0.75 Hz                   |
| 1 J                       |
| 4 million flashes minimum |
|                           |