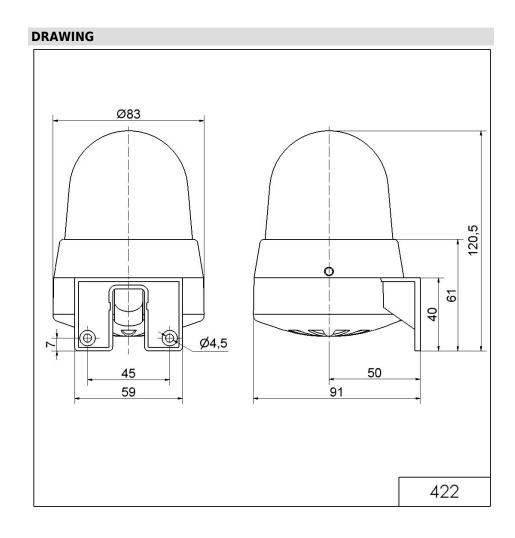

# LED Multi-tne S. WM 8 tne 24VAC/DC YE

Part No.: 422.320.75

| MECHANICAL DATA              |                             |
|------------------------------|-----------------------------|
| Height                       | 121 mm                      |
| Diameter                     | 83 mm                       |
| Materials                    | PC                          |
| Dome colour                  | Yellow                      |
| Housing colour               | Grey                        |
| Protection category          | IP65                        |
| Connection                   | Screw terminals             |
| cross-sectional area maximum | 1,50mm <sup>2</sup> / 16AWG |
| Cable entry                  | Membrane grommet            |
| Cable entry minimum          | d = 1 mm                    |
| Cable entry maximum          | d = 9 mm                    |
| Tension relief               | Pull-out protection         |
| Type of fixing               | Wall mounting               |
| Working temperature minimum  | -20°C                       |
| Working temperature maximum  | +50°C                       |
| Weight with packaging        | 165 g                       |
| Product weight               | 132 g                       |