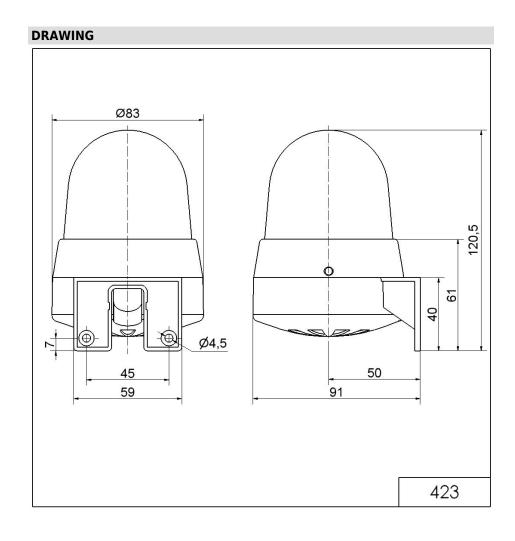

## Buzzer/Flash WM Contin/pulse 24VAC/DC RD

Part No.: 423.110.75

| MECHANICAL DATA              |                             |
|------------------------------|-----------------------------|
| Height                       | 121 mm                      |
| Diameter                     | 83 mm                       |
| Materials                    | PC                          |
| Dome colour                  | Red                         |
| Housing colour               | Grey                        |
| Protection category          | IP65                        |
| Connection                   | Screw terminals             |
| cross-sectional area maximum | 1,50mm <sup>2</sup> / 16AWG |
| Cable entry                  | Membrane grommet            |
| Cable entry minimum          | d = 1 mm                    |
| Cable entry maximum          | d = 9 mm                    |
| Tension relief               | Pull-out protection         |
| Type of fixing               | Wall mounting               |
| Working temperature minimum  | -20°C                       |
| Working temperature maximum  | +50°C                       |
| Weight with packaging        | 173 g                       |
| Product weight               | 142 g                       |