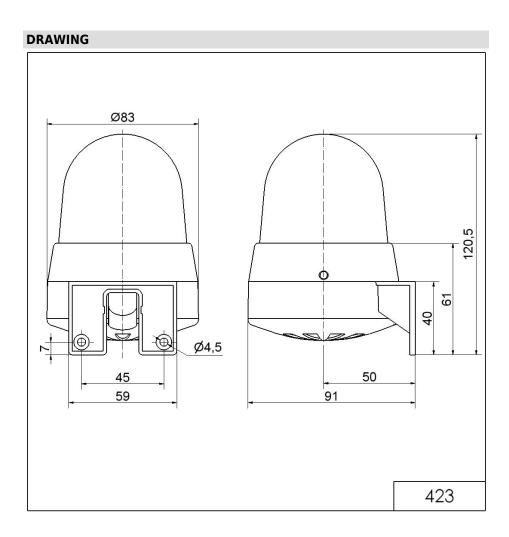

## Mini / Flash/Buzzer 423 Buzzer/Flash WM Contin/pulse 24VAC/DC YE

!

Part No.: 423.310.75

| ( | UK |
|---|----|
|   | LH |
|   |    |

| MECHANICAL DATA              |                           |
|------------------------------|---------------------------|
| Height                       | 121 mm                    |
| Diameter                     | 83 mm                     |
| Materials                    | PC                        |
| Dome colour                  | Yellow                    |
| Housing colour               | Grey                      |
| Protection category          | IP65                      |
| Connection                   | Screw terminals           |
| cross-sectional area maximum | 1,50mm² / 16AWG           |
| Cable entry                  | Membrane grommet          |
| Cable entry minimum          | d = 1 mm                  |
| Cable entry maximum          | d = 9 mm                  |
| Tension relief               | Pull-out protection       |
| Type of fixing               | Wall mounting             |
| Working temperature minimum  | -20°C                     |
| Working temperature maximum  | +50°C                     |
| Weight with packaging        | 173 g                     |
| Product weight               | 140 g                     |
| ELECTRICAL DATA              |                           |
| Operating voltage            | 24V                       |
| Operating voltage type       | AC/DC                     |
| Operating voltage frequency  | 50Hz                      |
| Operating voltage tolerance  | +/- 10%                   |
| Rated operational voltage    | 24 VDC                    |
| Rated operational current    | 120 mA                    |
| Rated inrush current         | 120 mA                    |
| Protection class             | Protection class 2        |
| Pollution degree             | 3                         |
| OPTICAL DATA                 |                           |
| Light source                 | Xenon                     |
| Light colour                 | Yellow                    |
| Optical signal image         | Flash                     |
| Flash frequency              | 1 Hz                      |
| Flash output                 | 1 J                       |
| Service life optical         | 4 million flashes minimum |
| ACOUSTIC DATA                |                           |
| Volume (max) at 1m distance  |                           |