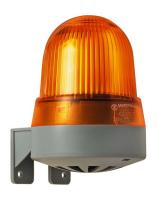

## Mini / Flash/Buzzer 423 Buzzer/Flash WM Contin/pulse 24VAC/DC YE

!

Part No.: 423.310.75

| ( | UK |
|---|----|
|   | LH |
|   |    |

| MECHANICAL DATA              |                           |
|------------------------------|---------------------------|
| Height                       | 121 mm                    |
| Diameter                     | 83 mm                     |
| Materials                    | PC                        |
| Dome colour                  | Yellow                    |
| Housing colour               | Grey                      |
| Protection category          | IP65                      |
| Connection                   | Screw terminals           |
| cross-sectional area maximum | 1,50mm² / 16AWG           |
| Cable entry                  | Membrane grommet          |
| Cable entry minimum          | d = 1 mm                  |
| Cable entry maximum          | d = 9 mm                  |
| Tension relief               | Pull-out protection       |
| Type of fixing               | Wall mounting             |
| Working temperature minimum  | -20°C                     |
| Working temperature maximum  | +50°C                     |
| Weight with packaging        | 173 g                     |
| Product weight               | 140 g                     |
| ELECTRICAL DATA              |                           |
| Operating voltage            | 24V                       |
| Operating voltage type       | AC/DC                     |
| Operating voltage frequency  | 50Hz                      |
| Operating voltage tolerance  | +/- 10%                   |
| Rated operational voltage    | 24 VDC                    |
| Rated operational current    | 120 mA                    |
| Rated inrush current         | 120 mA                    |
| Protection class             | Protection class 2        |
| Pollution degree             | 3                         |
| OPTICAL DATA                 |                           |
| Light source                 | Xenon                     |
| Light colour                 | Yellow                    |
| Optical signal image         | Flash                     |
| Flash frequency              | 1 Hz                      |
| Flash output                 | 1 J                       |
| Service life optical         | 4 million flashes minimum |
| ACOUSTIC DATA                |                           |
| Volume (max) at 1m distance  |                           |