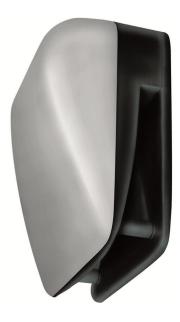

## Midi Horns and Sirens / Signal Horn 573 Signal horn WM Contin. tone 24VAC BK/GY

!

Part No.: 573.000.65

| ( | ε | UK<br>CA |
|---|---|----------|
|   |   |          |

| MECHANICAL DATA              |                           |  |
|------------------------------|---------------------------|--|
| Length                       | 232 mm                    |  |
| Width                        | 104 mm                    |  |
| Height                       | 232 mm                    |  |
| Materials                    | PC/ABS                    |  |
| Housing colour               | Black                     |  |
| Protection category          | IP65                      |  |
| Connection                   | Screw terminals           |  |
| cross-sectional area maximum | 2,50mm² / 14AWG           |  |
| Cable entry                  | Screwed cable gland       |  |
| Cable entry minimum          | d = 5 mm                  |  |
| Cable entry maximum          | d = 10 mm                 |  |
| Tension relief               | Present (conforms to VDE) |  |
| Type of fixing               | Wall mounting             |  |
| Working temperature minimum  | -30°C                     |  |
| Working temperature maximum  | +50°C                     |  |
| Weight with packaging        | 1277 g                    |  |
| Product weight               | 1200 g                    |  |
| ELECTRICAL DATA              |                           |  |
| Operating voltage            | 24V                       |  |
| Operating voltage type       | AC                        |  |
| Operating voltage frequency  | 50Hz                      |  |
| Operating voltage tolerance  | +/- 10%                   |  |
| Rated operational voltage    | 24 VAC                    |  |
| Rated operational current    | 500 mA                    |  |
| Rated inrush current         | <10A                      |  |
| Protection class             | Protection class 2        |  |
| Pollution degree             | 3                         |  |
| ACOUSTIC DATA                |                           |  |
| Volume (max) at 1m distance  | 105,0 dB (A)              |  |
| Acoustic signal image        | Continuous tone           |  |
| Acoustic service life        | 250 h minimum             |  |
| APPROVAL DATA                |                           |  |
| Conforms with CE             | Yes                       |  |
| Conforms with RoHS directive | Yes                       |  |
| WEEE                         | Yes                       |  |
| Conforms with ATEX-directive | No                        |  |