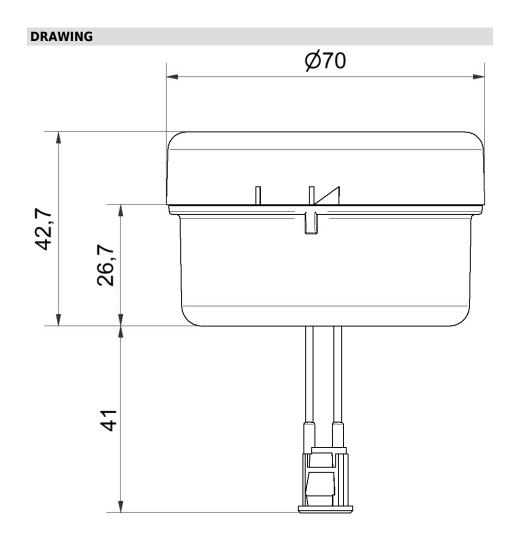

## Terminal element w. plug KS71/72

 Part No.:
 640.000.02

 Series:
 KombiSIGN 71

| MECHANICAL DATA             |                    |  |
|-----------------------------|--------------------|--|
| Height                      | 36 mm              |  |
| Diameter                    | 70 mm              |  |
| Materials                   | PA-GF<br>PC        |  |
| Housing colour              | Black              |  |
| Protection category         | IP65               |  |
| Connection                  | Plug-in connection |  |
| Type of fixing              | Tube mounting      |  |
| Working temperature minimum | -20°C              |  |
| Working temperature maximum | +50°C              |  |
| Weight with packaging       | 90 g               |  |
| Product weight              | 72 g               |  |