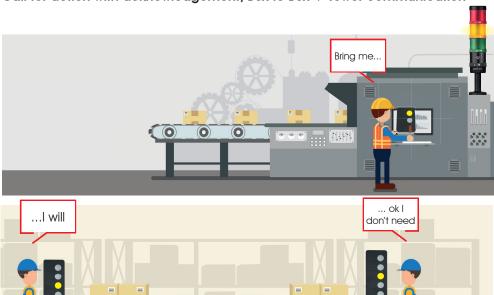

# Typical applications

- Professional reporting of workstation problems
- Material replenishment control with acknowledgement function
- Optimisation of processes in production and logistics departments
- Access control for doors and gates

# Call for action with acknowledgement

Call for action with acknowledgement, Box to Box + Tower communication