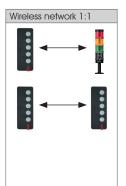

## Freely configurable Call for Action System

The new WERMA AndonWIRELESS call for action system is the quick and easy way to report, display and rectify problems in a targeted manner. Have you been mainly solving faults and problems by shouting or walking around? Using AndonWIRELESS, you can now report them professionally at the push of a button. The wireless connection between the buttons (AndonWirelessBOX) and signal towers makes installation easier and faster than ever before, saving you time and money. Every button (Andon WirelessBOX) can be operated using mains power or battery power. This allows you to use it as a stand-alone system for mobile applications, e.g. on forklifts or tugger trains. Keep your operation future-proof and flexible for greater efficiency in the workplace.

# Call for action with acknowledgement

Call for action with acknowledgement, Box to Box + Tower communication