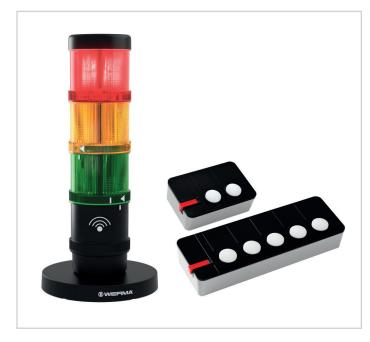

- Andon WirelessSET with 5-button box (Andon WirelessBOX) and 3-tier signal tower
- Andon WirelessSET with 2-button box (Andon WirelessBOX) and 2-tier signal tower

Configure your individual call for action system easily and conveniently using the Quickfinder.

## **Features**

- Andon WirelessBOX with 2 or 5 buttons
- Signal tower with 2 to 5 tiers
- Configurable button illumination
- Multifunctional acknowledgement function
- Transceiver for wireless signal reception
- Simple configuration software
- Can be combined with control station function: easy to upgrade to SmartMONITOR or AndonSPEED