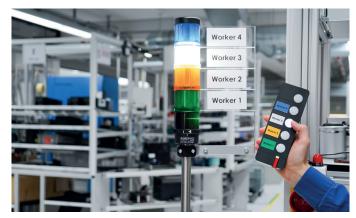

# AndonWIRELESS

## Freely configurable Call for Action System

The new WERMA AndonWIRELESS call for action system is the quick and easy way to report, display and rectify problems in a targeted manner. Have you been mainly solving faults and problems by shouting or walking around? Using AndonWIRELESS, you can now report them professionally at the push of a button. The wireless connection between the buttons (AndonWirelessBOX) and signal towers makes installation easier and faster than ever before, saving you time and money. Every button (Andon WirelessBOX) can be operated using mains power or battery power. This allows you to use it as a stand-alone system for mobile applications, e.g. on forklifts or tugger trains. Keep your operation future-proof and flexible for greater efficiency in the workplace.

- Andon WirelessSET with 5-button box (Andon WirelessBOX) and 3-tier signal tower
- Andon WirelessSET with 2-button box (Andon WirelessBOX) and 2-tier signal tower

Configure your individual call for action system easily and conveniently using the Quickfinder.