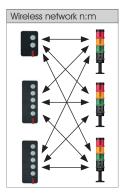

## **Multiple interactions**

WERMA Signaltechnik  $\mathsf{GmbH} + \mathsf{Co}$ .  $\mathsf{KG}$ Dürbheimer Str. 15 D - 78604 Rietheim - Weilheim Phone + 49 74 24 95 57-0 + 49 74 24 95 57- 44 www.werma.com