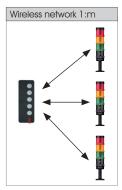

## Freely configurable Call for Action System

The new WERMA AndonWIRELESS call for action system is the quick and easy way to report, display and rectify problems in a targeted manner. Have you been mainly solving faults and problems by shouting or walking around? Using AndonWIRELESS, you can now report them professionally at the push of a button. The wireless connection between the buttons (AndonWirelessBOX) and signal towers makes installation easier and faster than ever before, saving you time and money. Every button (Andon WirelessBOX) can be operated using mains power or battery power. This allows you to use it as a stand-alone system for mobile applications, e.g. on forklifts or tugger trains. Keep your operation future-proof and flexible for greater efficiency in the workplace.

## **Features**

- Andon WirelessBOX with 2 or 5 buttons
- Signal tower with 2 to 5 tiers
- Configurable button illumination
- Multifunctional acknowledgement function
- Transceiver for wireless signal reception
- Simple configuration software
- Can be combined with control station function: easy to upgrade to SmartMONITOR or AndonSPEED