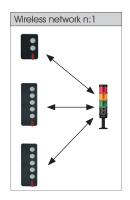

# Call for action with acknowledgement

Call for action with acknowledgement, Box to Box + Tower communication